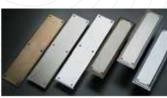

### Rope Border Cast Plates

| Plate No. | Size      |
|-----------|-----------|
| RM5596A   | 3" x 12"  |
| RM5596B   | 3%" x 15" |

Plate No. Size RM5598B 3½" x 15"

## Heavy Plates - .090" Thick

| Plate No. | Size      |
|-----------|-----------|
| RM5590A   | 3" x 12"  |
| RM5590B   | 3%" x 15" |
| RM5590C   | 4" x 16"  |

## Heavy Plates - .090" Thick

| Plate No. | Size      |
|-----------|-----------|
| RM5592A   | 3" x 12"  |
| RM5592B   | 3%" x 15" |
| RM5592C   | 4" x 16"  |

## Heavy Plate - .090" Thick

| Plate No. | Size      |
|-----------|-----------|
| RM5594B   | 3%" x 15" |