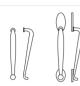

These are cast pulls and thick metal push plates — traditional style pulls and plates, but made to commercial quality standards. Heavy gauge material and high quality castings are the basis for this group. Choose from a variety of finishes shown in our price list.

## Cast Pulls

| Base Plate | CTC             |
|------------|-----------------|
| No         | 6"              |
| Yes        | 676"            |
| No         | 12"             |
| Yes        | 12%"            |
|            | No<br>Yes<br>No |

## Cast Pulls

 Pull No.
 Base Plate
 CTC

 RM5520
 No
 8"

 RM5522
 Yes
 8"

# Cast Pulls

| Pull No. | CTC |  |
|----------|-----|--|
| RM5530   | 5%" |  |
| RM5532   | 7%" |  |
| RM5534   | 12" |  |
|          |     |  |