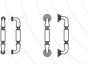

## Cast Pulls

| Base Plate | CTC             |
|------------|-----------------|
| No         | 6"              |
| Yes        | 676"            |
| No         | 12"             |
| Yes        | 12%"            |
|            | No<br>Yes<br>No |

## Cast Pulls

 Pull No.
 Base Plate
 CTC

 RM5520
 No
 8"

 RM5522
 Yes
 8"

# Cast Pulls

| Pull No. | CTC |  |
|----------|-----|--|
| RM5530   | 5%" |  |
| RM5532   | 7%" |  |
| RM5534   | 12" |  |
|          |     |  |