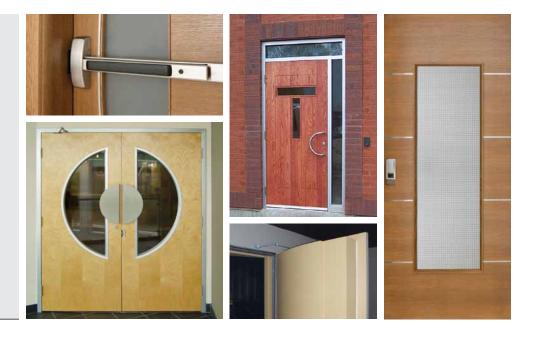

## MACHINING

- Grooves
- Simple or complex machining
- Pre-drilling
- Opening with all types of windows
- Fire doors machining
- Logo

## DESIGN

- Appliques and mouldings
- Factory finishes of all kinds
- Special hand finishes
- Exotic and special veneers
- Sketch face veneer
- Special veneer combinations
- Horizontal grain
- | Matching wood frames
- INTEGRITY finish
- Round glass opening
- Rabbetted edge
- Logo
- Decorative inserts (stainless steel, brass...)