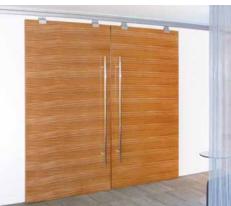

## DESIGN

- Appliques and mouldings
- Factory finishes of all kinds
- Special hand finishes
- Exotic and special veneers
- Sketch face veneer
- Special veneer combinations
- Horizontal grain
- | Matching wood frames
- INTEGRITY finish
- Round glass opening
- Rabbetted edge
- Logo
- Decorative inserts (stainless steel, brass...)