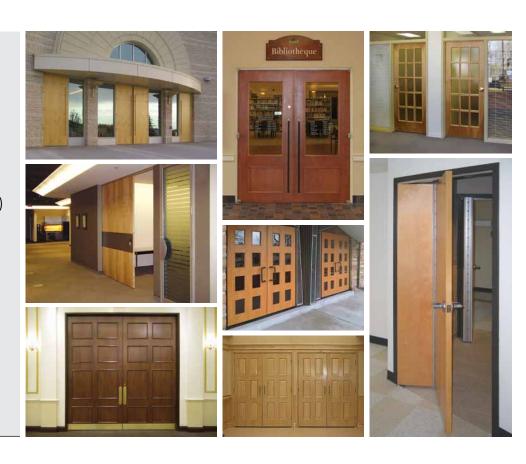

### STRUCTURE

- Autonomy
- Oversized
- Non-standard thickness
- French
- Dutch
- Louvers
- Bulletproof
- Leaded (to required thickness)
- Panel doors
- Custom edges and rails
- Custom design
- Transoms
- Full glass
- Exterior use

## MACHINING

- Grooves
- Simple or complex machining
- Pre-drilling
- Opening with all types of windows
- Fire doors machining
- Logo