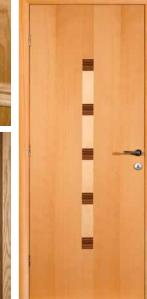

## DESIGN

- Appliques and mouldings
- Factory finishes of all kinds
- Special hand finishes
- Exotic and special veneers
- Sketch face veneer
- Special veneer combinations
- Horizontal grain
- | Matching wood frames
- INTEGRITY finish
- Round glass opening
- Rabbetted edge
- Logo
- Decorative inserts (stainless steel, brass...)