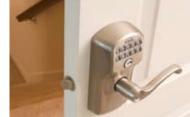

# Schlage Keypad Locks

### Safe and Secure

Schlage Keypad Locks make your home more secure by providing unsurpassed protection that's tailored to your lifestyle:

- With 10,000 possible user codes, it's almost impossible for anyone to guess your user code.
- The illuminated keypad has a wear-resistant coating, so wear patterns are not visible.
- You'll never again have to rekey your locks, because you can add, delete or change user codes in seconds.
- Schlage Keypad Locks meet ANSI Grade 2 standards. making them the most secure and durable keypad locks in the residential marketplace.

### **Style and Design**

Schlage Keypad Locks are available in two popular designs -Plymouth and Camelot – with knob and lever styles, as well as finishes to complement any décor, including bright brass, satin nickel, antique brass and aged bronze.