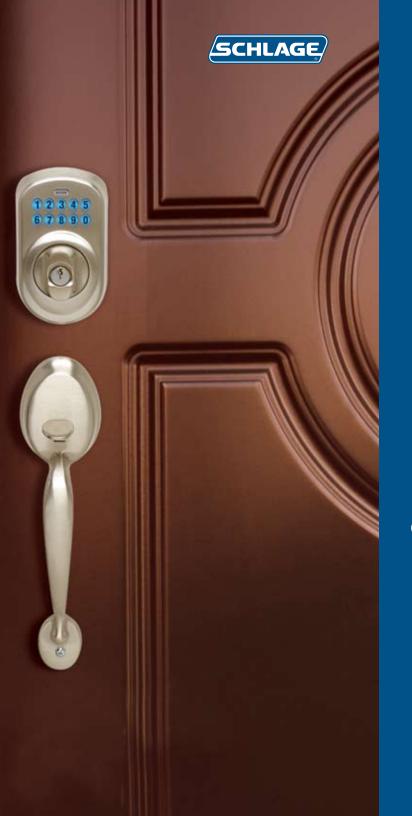

# Schlage Keypad Locks

# **Exterior Solutions**

All perimeter doors should be secured with a deadbolt lock. Our keypad deadbolts feature professional grade security and a "Turn-Lock" feature that lets you feel the solid strength and security every time you lock your home.

### For exterior doors, choose one of these three options:

Keypad Deadbolt with choice of knob or lever

# Keypad Front Entry

Keypad Deadbolt with choice of handleset grip