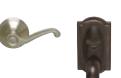

### **Style and Design**

Schlage Keypad Locks are available in two popular designs -Plymouth and Camelot – with knob and lever styles, as well as finishes to complement any décor, including bright brass, satin nickel, antique brass and aged bronze.

Camelo Satin Nickel Finish

Plymouth Aged Bronze Finish