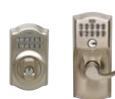

Schlage Keypad Locks make your home more secure by providing unsurpassed protection that's tailored to your lifestyle:

- With 10,000 possible user codes, it's almost impossible for anyone to guess your user code.
- The illuminated keypad has a wear-resistant coating, so wear patterns are not visible.
- You'll never again have to rekey your locks, because you can add, delete or change user codes in seconds.
- Schlage Keypad Locks meet ANSI Grade 2 standards. making them the most secure and durable keypad locks in the residential marketplace.

### **Style and Design**

Schlage Keypad Locks are available in two popular designs -Plymouth and Camelot – with knob and lever styles, as well as finishes to complement any décor, including bright brass, satin nickel, antique brass and aged bronze.



Camelo Satin Nickel Finish

Plymouth Aged Bronze Finish

# **Exterior Solutions**

All perimeter doors should be secured with a deadbolt lock. Our keypad deadbolts feature professional grade security and a "Turn-Lock" feature that lets you feel the solid strength and security every time you lock your home.

### For exterior doors, choose one of these three options:









Keypad Deadbolt with choice of knob or lever

# Keypad Front Entry

Keypad Deadbolt with choice of handleset grip

### Interior Solutions

In today's homes, many interior areas require an additional measure of security and protection.\*



### **Keypad Entry with**

Basement stairs

Utility room

Keypad Entry with

Flex-Lock Feature - switch between auto lock and unlocked. Ideal for: - Garage entry - Home office Works