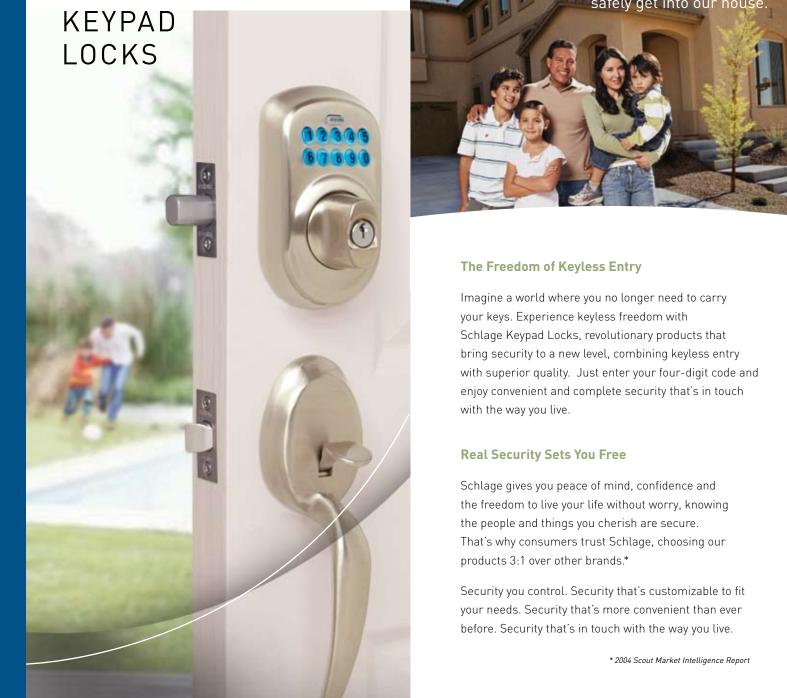

# Schlage Keypad Locks

# Ready to Use, Right Out of the Box

We've taken the guality, control and advanced technology of our commercial keypad locks and, aided by consumer research, redesigned them for convenient residential use.

You can add up to 19 user codes so that every member of your family has a personalized code that is easily remembered. And it's simple to add or delete codes to provide temporary access for pet sitters, visitors or service workers.

### Safe and Secure

Schlage Keypad Locks make your home more secure by providing unsurpassed protection that's tailored to your lifestyle:

- With 10,000 possible user codes, it's almost impossible for anyone to guess your user code.
- The illuminated keypad has a wear-resistant coating, so wear patterns are not visible.
- You'll never again have to rekey your locks, because you can add, delete or change user codes in seconds.
- Schlage Keypad Locks meet ANSI Grade 2 standards. making them the most secure and durable keypad locks in the residential marketplace.

### **Style and Design**

Schlage Keypad Locks are available in two popular designs -Plymouth and Camelot – with knob and lever styles, as well as finishes to complement any décor, including bright brass, satin nickel, antique brass and aged bronze.