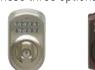

### For exterior doors, choose one of these three options:

Keypad Deadbolt with choice of knob or lever