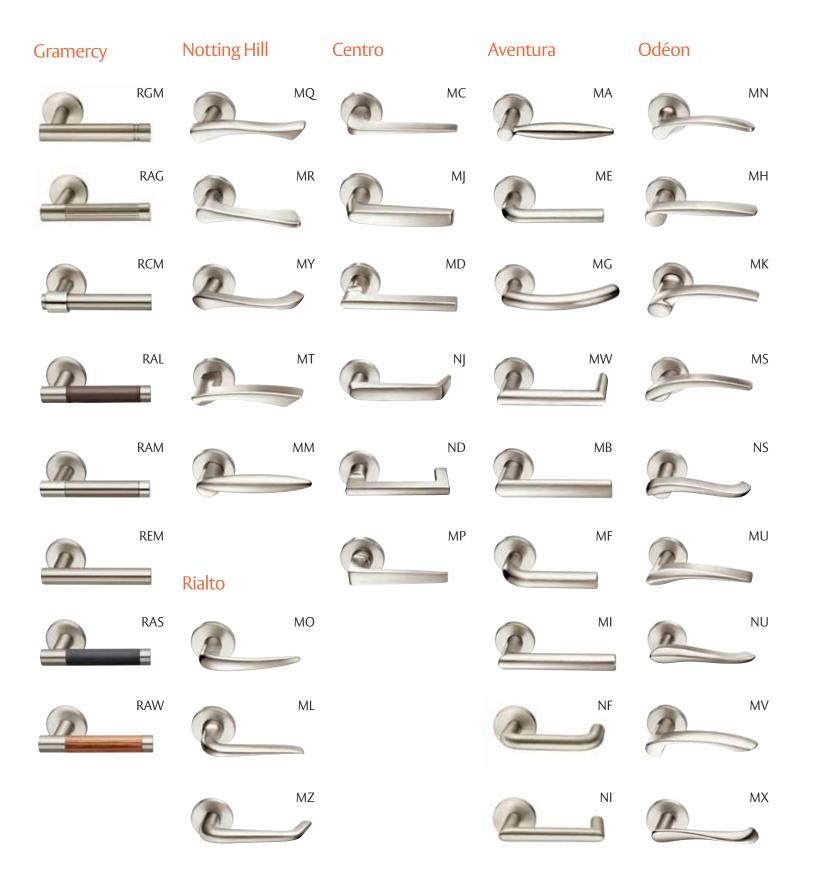

## Stucial Collection 1000 Stucia

The Studio Collection from SARGENT features superbly styled door levers available in a broad array of designs and finishes. This collection enables inspired design professionals to incorporate their aesthetic vision into any opening, allowing a consistent appearance regardless of the door's function.

Studio Collection levers are compatible with SARGENT commercial-grade mortise and tubular locks, electromechanical and access control locks, exit devices and master key systems in a variety of applications.