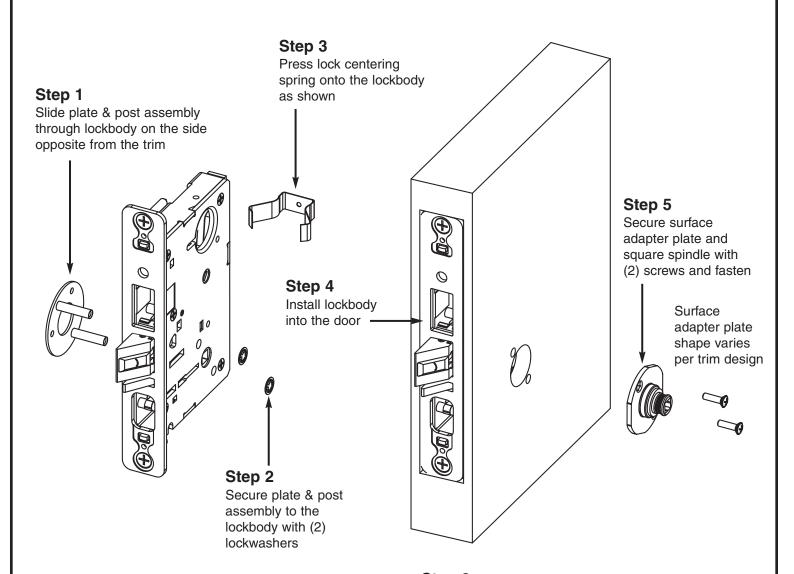

## 7800/8200, 7900 & 9200 Mortise Lock with One-Sided Trim Only INSTALLATION INSTRUCTIONS

For assistance, contact SARGENT at 800-727-5477 or www.sargentlock.com

## Step 6 (Not Shown)

Attach rose trim by threading rose onto Surface Adapter Plate or escutcheon trim with SURFACE APPLIED screws provided (except on LS/KS escutcheon). Attach lever with set screw, already provided in the lever (or in separate screw pack for Studio Collection). For additional information, see standard instruction sheet for each product.