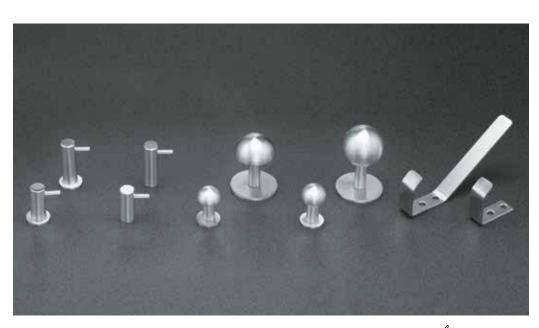

# **ASSA ABLOY**

Our collection of coat hooks is a sturdy alternative to more common fare. Most architectural finishes are available. Standard attachment hardware is for wood doors. Specify if you are using on metal or glass doors.

### **Coat Hooks**