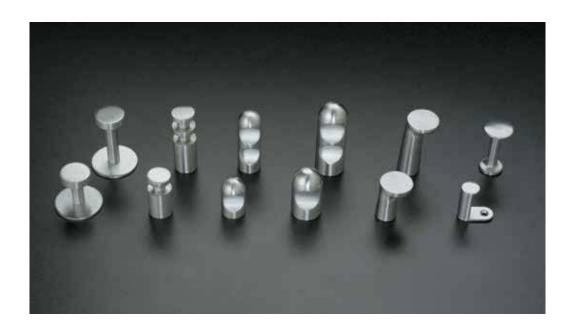

# **ASSA ABLOY**

Our collection of coat hooks is a sturdy alternative to more common fare. Most architectural finishes are available. Standard attachment hardware is for wood doors. Specify if you are using on metal or glass doors.

### **Coat Hooks**