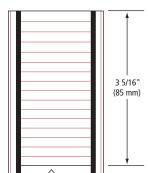

## DOUBLE LEAD SHEETED PARTICLEBOARD CORE (1/32" (8522) or 1/16" (8526) lead sheets)

- **1** STILES: 1/8" (3 mm) thick veneer, longitudinally laminated by hot pressing with type 1 structural glue, as per ASTM-D5456-93 (LVL FSC) or laminated strand lumber (LSL), including a 7/8" (22 mm) piece of hardwood, matched with faces, for a total width of 4 3/16" (107 mm).
- O TOP AND BOTTOM RAILS: 1/8" (3 mm) thick veneer, longitudinally laminated by hot pressing with type 1 structural glue, as per ASTM-D5456-93 (LVL FSC) or (LSL) for a total width of 3 5/16" (85 mm)
- **③ CORE:** Solid particleboard. Density of 28-32 lbs per cubic foot. Complies with CSA-0188 or ANSI A208-1 standards (LD-1/LD-2). Two 1/32" (0.8 mm) or 1/16" (1.6 mm) lead sheets, pressure bonded between core and faces. Available NAUF/FSC (LD-2).
- G FACES: Wood veneer (choice of face veneers; 2 ply plywood), hardboard panel or plastic laminate glued to composite crossband. Available NAUF/FSC.