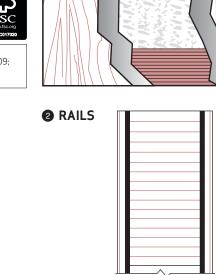

## DOUBLE LEAD SHEETED PARTICLEBOARD CORE (1/32" (8522) or 1/16" (8526) lead sheets)

- **1** STILES: 1/8" (3 mm) thick veneer, longitudinally laminated by hot pressing with type 1 structural glue, as per ASTM-D5456-93 (LVL FSC) or laminated strand lumber (LSL), including a 7/8" (22 mm) piece of hardwood, matched with faces, for a total width of 4 3/16" (107 mm).
- O TOP AND BOTTOM RAILS: 1/8" (3 mm) thick veneer, longitudinally laminated by hot pressing with type 1 structural glue, as per ASTM-D5456-93 (LVL FSC) or (LSL) for a total width of 3 5/16" (85 mm)
- **③ CORE:** Solid particleboard. Density of 28-32 lbs per cubic foot. Complies with CSA-0188 or ANSI A208-1 standards (LD-1/LD-2). Two 1/32" (0.8 mm) or 1/16" (1.6 mm) lead sheets, pressure bonded between core and faces. Available NAUF/FSC (LD-2).
- G FACES: Wood veneer (choice of face veneers; 2 ply plywood), hardboard panel or plastic laminate glued to composite crossband. Available NAUF/FSC.