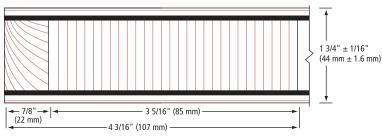

## DOUBLE LEAD SHEETED PARTICLEBOARD CORE (1/32" (8522) or 1/16" (8526) lead sheets)

- **1** STILES: 1/8" (3 mm) thick veneer, longitudinally laminated by hot pressing with type 1 structural glue, as per ASTM-D5456-93 (LVL FSC) or laminated strand lumber (LSL), including a 7/8" (22 mm) piece of hardwood, matched with faces, for a total width of 4 3/16" (107 mm).
- O TOP AND BOTTOM RAILS: 1/8" (3 mm) thick veneer, longitudinally laminated by hot pressing with type 1 structural glue, as per ASTM-D5456-93 (LVL FSC) or (LSL) for a total width of 3 5/16" (85 mm)
- **③ CORE:** Solid particleboard. Density of 28-32 lbs per cubic foot. Complies with CSA-0188 or ANSI A208-1 standards (LD-1/LD-2). Two 1/32" (0.8 mm) or 1/16" (1.6 mm) lead sheets, pressure bonded between core and faces. Available NAUF/FSC (LD-2).
- G FACES: Wood veneer (choice of face veneers; 2 ply plywood), hardboard panel or plastic laminate glued to composite crossband. Available NAUF/FSC.

#### STILES ME

Rev. Feb. 1, 2012

Two 1/32" (0.8 mm) or 1/16" (1.6 mm) lead sheets bonded to the core