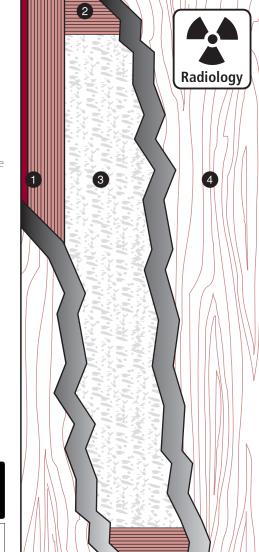

## DOUBLE LEAD SHEETED PARTICLEBOARD CORE (1/32" (8522) or 1/16" (8526) lead sheets)

- **1** STILES: 1/8" (3 mm) thick veneer, longitudinally laminated by hot pressing with type 1 structural glue, as per ASTM-D5456-93 (LVL FSC) or laminated strand lumber (LSL), including a 7/8" (22 mm) piece of hardwood, matched with faces, for a total width of 4 3/16" (107 mm).
- O TOP AND BOTTOM RAILS: 1/8" (3 mm) thick veneer, longitudinally laminated by hot pressing with type 1 structural glue, as per ASTM-D5456-93 (LVL FSC) or (LSL) for a total width of 3 5/16" (85 mm)
- **③ CORE:** Solid particleboard. Density of 28-32 lbs per cubic foot. Complies with CSA-0188 or ANSI A208-1 standards (LD-1/LD-2). Two 1/32" (0.8 mm) or 1/16" (1.6 mm) lead sheets, pressure bonded between core and faces. Available NAUF/FSC (LD-2).
- G FACES: Wood veneer (choice of face veneers; 2 ply plywood), hardboard panel or plastic laminate glued to composite crossband. Available NAUF/FSC.