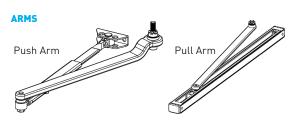

## **HA7 Standard Features** Finish Clear or Dark Bronze Height: 1.875" Header Size Depth: 3" Length: 39.5" Push or Pull Arm On/Off/Hold Open Switch Yes

| HA7 Technical Features |  |  |
|------------------------|--|--|
| 5%, 50/60 Hz           |  |  |
|                        |  |  |
| 00 mA                  |  |  |
| 200 mA or<br>00 MA     |  |  |
|                        |  |  |
|                        |  |  |
|                        |  |  |
|                        |  |  |
|                        |  |  |
|                        |  |  |
|                        |  |  |
| reveal 0-5 1/8"        |  |  |
| reveal 0-2"            |  |  |
| en 4.5-12 seconds      |  |  |
| en 4.5-12 seconds      |  |  |
|                        |  |  |