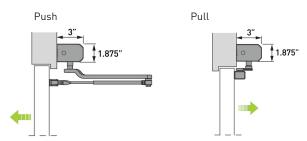

## **HA7 Standard Features** Finish Clear or Dark Bronze Height: 1.875" Header Size Depth: 3" Length: 39.5" Push or Pull Arm On/Off/Hold Open Switch Yes

| HA7 Technical Features |  |  |
|------------------------|--|--|
| 5%, 50/60 Hz           |  |  |
|                        |  |  |
| 00 mA                  |  |  |
| 200 mA or<br>00 MA     |  |  |
|                        |  |  |
|                        |  |  |
|                        |  |  |
|                        |  |  |
|                        |  |  |
|                        |  |  |
|                        |  |  |
| reveal 0-5 1/8"        |  |  |
| reveal 0-2"            |  |  |
| en 4.5-12 seconds      |  |  |
| en 4.5-12 seconds      |  |  |
|                        |  |  |