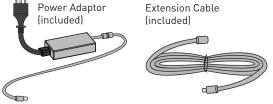

r Dark Bronze Height: 1.875" Header Size Depth: 3" Length: 39.5" Push or Pull Arm On/Off/Hold Open Switch Yes

| HA7 Technical Features |  |  |
|------------------------|--|--|
| 5%, 50/60 Hz           |  |  |
|                        |  |  |
| 00 mA                  |  |  |
| 200 mA or<br>00 MA     |  |  |
|                        |  |  |
|                        |  |  |
|                        |  |  |
|                        |  |  |
|                        |  |  |
|                        |  |  |
|                        |  |  |
| reveal 0-5 1/8"        |  |  |
| reveal 0-2"            |  |  |
| en 4.5-12 seconds      |  |  |
| en 4.5-12 seconds      |  |  |
|                        |  |  |

Technical data subject to change without notice.

Distributed By:

### **POWER ACCESSORIES**









## Entrematic USA Inc.

1900 Airport Rd., Monroe, NC 28110 Tel: 704-290-0980

Fax: 704-919-5014 Toll Free: 866-901-4284 www.ditecentrematic.us



## Entrematic Canada Inc.

221A Racco Pkwy, Vaughan, ON L4J 8X9

Tel: 416-674-8880 Fax: 416-674-8882 Toll Free: 877-348-6837 www.ditecentrematic.ca