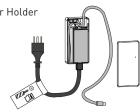

rk Bronze Height: 1.875" Header Size Depth: 3" Length: 39.5" Push or Pull Arm On/Off/Hold Open Switch Yes

| HA7 Technical Features |  |  |
|------------------------|--|--|
| 5%, 50/60 Hz           |  |  |
|                        |  |  |
| 00 mA                  |  |  |
| 200 mA or<br>00 MA     |  |  |
|                        |  |  |
|                        |  |  |
|                        |  |  |
|                        |  |  |
|                        |  |  |
|                        |  |  |
|                        |  |  |
| reveal 0-5 1/8"        |  |  |
| reveal 0-2"            |  |  |
| en 4.5-12 seconds      |  |  |
| en 4.5-12 seconds      |  |  |
|                        |  |  |

Technical data subject to change without notice.

Distributed By:

### **POWER ACCESSORIES**









## Entrematic USA Inc.

1900 Airport Rd., Monroe, NC 28110 Tel: 704-290-0980

Fax: 704-919-5014 Toll Free: 866-901-4284 www.ditecentrematic.us



## Entrematic Canada Inc.

221A Racco Pkwy, Vaughan, ON L4J 8X9

Tel: 416-674-8880 Fax: 416-674-8882 Toll Free: 877-348-6837 www.ditecentrematic.ca