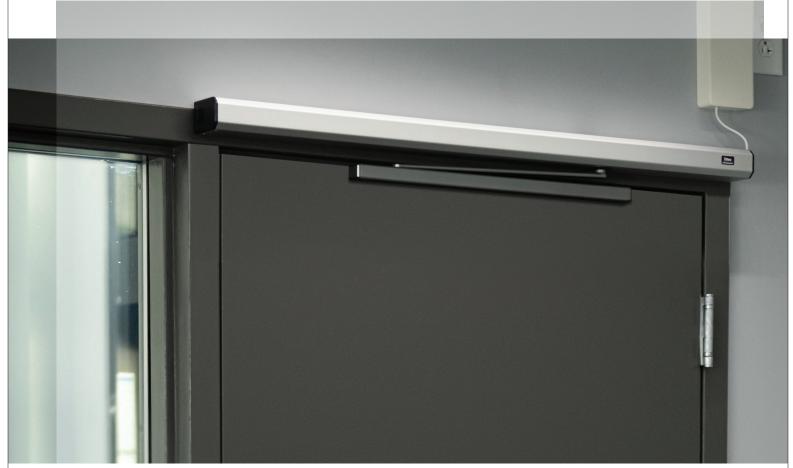

**Ditec HA7** 

Slim Low Energy Operator

#### **AESTHETICS**

Slim header design blends seamlessly with door frame Perfect for retrofit applications

#### **HA7 PROFILE**