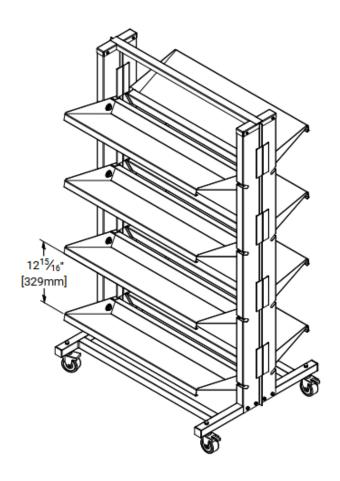

## Material

Boot Rack Post: 16Ga (Galv)

Shelf Body: 18Ga (Galv)

Boot Rack Frame: 1 1/2" x 1 1/2" Tubing (Galv)

Top Stretcher: 16Ga (Galv)

Top Stretcher Post Cap: 20Ga (Galv)

| Width        | 34" Unit          | 48" Unit           |
|--------------|-------------------|--------------------|
| Post to Post | 34" [864mm]       | 48" [1219mm]       |
| Shelf        | 32" [813mm]       | 46" [1168mm]       |
| Overall      | 36 13/16" [935mm] | 50 13/16" [1291mm] |