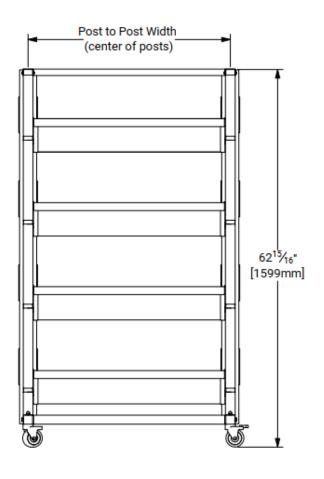

## Material

Boot Rack Post: 16Ga (Galv)

Shelf Body: 18Ga (Galv)

Boot Rack Frame: 1 1/2" x 1 1/2" Tubing (Galv)

Top Stretcher: 16Ga (Galv)

Top Stretcher Post Cap: 20Ga (Galv)

| Width        | 34" Unit          | 48" Unit           |
|--------------|-------------------|--------------------|
| Post to Post | 34" [864mm]       | 48" [1219mm]       |
| Shelf        | 32" [813mm]       | 46" [1168mm]       |
| Overall      | 36 13/16" [935mm] | 50 13/16" [1291mm] |