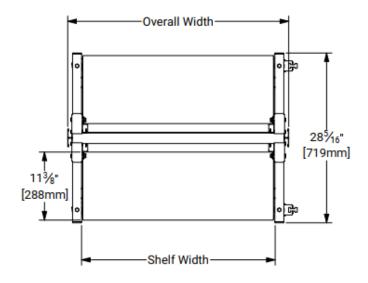

## Material

Boot Rack Post: 16Ga (Galv)

Shelf Body: 18Ga (Galv)

Boot Rack Frame: 1 1/2" x 1 1/2" Tubing (Galv)

Top Stretcher: 16Ga (Galv)

Top Stretcher Post Cap: 20Ga (Galv)

| Width        | 34" Unit          | 48" Unit           |
|--------------|-------------------|--------------------|
| Post to Post | 34" [864mm]       | 48" [1219mm]       |
| Shelf        | 32" [813mm]       | 46" [1168mm]       |
| Overall      | 36 13/16" [935mm] | 50 13/16" [1291mm] |