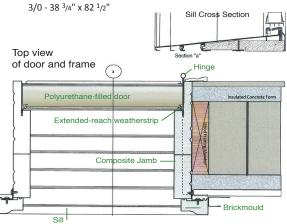

#### Doors

Steel-reinforced hardwood construction, polymer stiles and rails and impact-resistant fiberglass GRP (glass reinforced polyester) skins provide incomparable maintenance-free durability and strength.

#### **Composite** jambs

Resilient fiber-resin compound material with high strength-to-weight ratio has twice the screw-holding power of wood.

The FiberComp door system passes the highest level of forced entry testing.

#### Energy efficiency

A 100% CFC free polyurethane-filled door with nine times the thermal efficiency of wood; a custom-fitted jamb with a moisture tight seal for prevention of heat-loss.

FiberComp systems are available with a 20 minute label upon request.

#### Eliminates need for on-site jamb extensions

#### **Custom Jamb Depths**

Pick a size, we'll make it!.... Custom depths to suit all wall structures, from 4" deep to 16", and all sizes in between.

#### Jamb and Sill

Using composite jambs, we produce factory-built maintenance-free pre-hung doors for wall depths from 4" - 16". Available as single doors, door sidelite units, and garden doors.

Door model shown: SG38 See www.madero.ca for other panel designs.