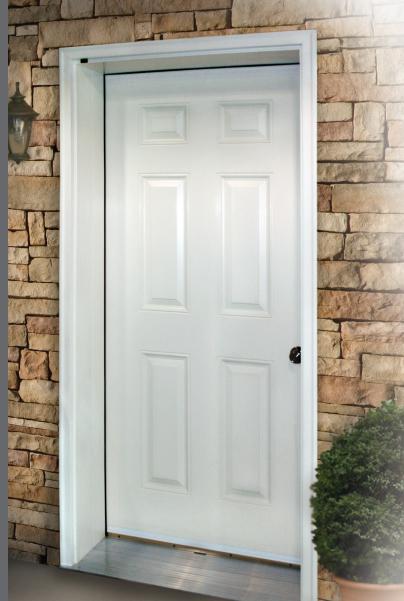

#### Door

A white, smooth-surfaced fiberglass door, with a solid pigment skin that can be primed and painted.

- Compression moulded high-definition panels.
- Resists scratches, dents, warping and rotting.
- Withstands Canadian weather extremes.

#### Jamb and Sill

Using composite jambs, we produce factory-built maintenance-free pre-hung doors for wall depths from 4" - 16". Available as single doors, door sidelite units, and garden doors.

Door model shown: SG38 See www.madero.ca for other panel designs.