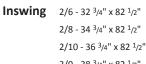

#### FiberComp Rough Opening Sizes For 6/8 height

6/10, 7/0, and 8/0 heights also available in select door designs.