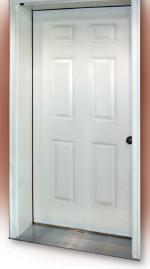

#### Door

A white, smooth-surfaced fiberglass door, with a solid pigment skin that can be primed and painted.

- Compression moulded high-definition panels.
- Resists scratches, dents, warping and rotting.
- Withstands Canadian weather extremes.

#### Jamb and Sill

Using composite jambs, we produce factory-built maintenance-free pre-hung doors for wall depths from 4" - 16". Available as single doors, door sidelite units, and garden doors.

Door model shown: SG38 See www.madero.ca for other panel designs.