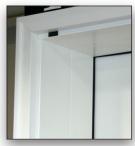

#### **Composite** jambs

Resilient fiber-resin compound material with high strength-to-weight ratio has twice the screw-holding power of wood.

The FiberComp door system passes the highest level of forced entry testing.

#### Eliminates need for on-site jamb extensions

#### **Custom Jamb Depths**

Pick a size, we'll make it!.... Custom depths to suit all wall structures, from 4" deep to 16", and all sizes in between.