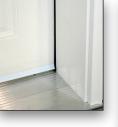

#### **Composite** jambs

Resilient fiber-resin compound material with high strength-to-weight ratio has twice the screw-holding power of wood.

The FiberComp door system passes the highest level of forced entry testing.

#### Jamb and Sill

Using composite jambs, we produce factory-built maintenance-free pre-hung doors for wall depths from 4" - 16". Available as single doors, door sidelite units, and garden doors.

Door model shown: SG38 See www.madero.ca for other panel designs.