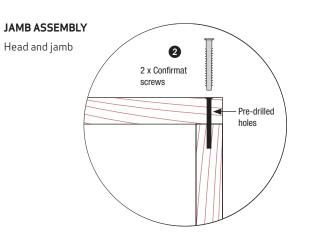

## TRADITION SERIES

Veneer Jamb – Non-Rated

Installation instructions and peel-and-stick door bumpers are included (mandatory) WARRANTY: 3 years

#### NOTE

Rev. March 13, 2014

Mounting brackets are suggested for proper installation.

Baillargeon<sup>™</sup> | Toll Free: 1-800-804-5666 www.baillargeondoors.com