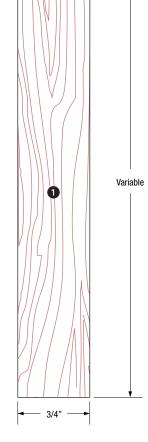

LY: Please refer to installation instructions

#### MAXIMUM OPENING

| Single: 48" (1,219 mm) x 120" (3,048 mm)

| Double: 96" (2,438 mm) x 120" (3,048 mm)

**CASING:** According to your needs

SHIPPING: Unassembled (Knock Down)

**WRAPPING:** Each frame will be shipped in a cardboard box, with 1/32''(1 mm) foam and bundle wrapped.

Installation instructions and peel-and-stick door bumpers are included (mandatory) WARRANTY: 3 years

### OPTIONS

Other configurations upon request
Advice when silencer
\* M.R. 5.1/5.2 according to project localisation. Contact us.
\*\*\* To get IEQ 4.4, specify NAUF jamb.
Mounting brackets available
Pre-machining
Pre-finishing
• Subject to evaluation. Contact us.

#### NOTE

Rev. March 13, 2014

Mounting brackets are suggested for proper installation.









Baillargeon<sup>™</sup> | Toll Free: 1-800-804-5666 www.baillargeondoors.com