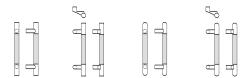

Rockwood applies its full size pull design to these small pulls. The attractive features and textures make an interesting addition to the small pull range. Custom sizes and grips are available on special order.

# **Small PostMount Pulls**

for cabinets, casework and closet doors