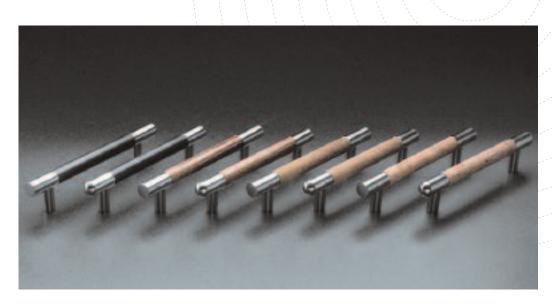

Rockwood applies its full size pull design to these small pulls. The attractive features and textures make an interesting addition to the small pull range. Custom sizes and grips are available on special order.

# **Small PostMount Pulls**

for cabinets, casework and closet doors

### NoirMet Pulls (Black Aluminum Grip)

| Pull No. | Post     | End    | Diameter     | СТС    |
|----------|----------|--------|--------------|--------|
| RM1410   | Straight | Square | 5 <b>⁄</b> " | 5", 6" |
| RM1430   | Offset   | Square | 5%"          | 5", 6" |
| RM1450   | Straight | Round  | 5/8"         | 5", 6" |
| RM1470   | Offset   | Round  | 5/8"         | 5", 6" |

## IberMet Pulls (Rubber Cork Compound Grip)

| Pull No. | Post     | End    | Diameter | стс    |
|----------|----------|--------|----------|--------|
| RM1610R  | Straight | Square | 5%"      | 5", 6" |
| RM1630R  | Offset   | Square | 5%"      | 5", 6" |
| RM1650R  | Straight | Round  | 5/8"     | 5", 6" |
| RM1670R  | Offset   | Round  | 5/8"     | 5", 6" |

#### **IberMet Pulls (Natural Cork Grip)**

| Pull No. | Post     | End    | Diameter | CTC    |
|----------|----------|--------|----------|--------|
| RM1610N  | Straight | Square | 5%"      | 5", 6" |
| RM1630N  | Offset   | Square | 5/8"     | 5", 6" |
| RM1650N  | Straight | Round  | 5%"      | 5", 6" |
| RM1670N  | Offset   | Round  | 5/8"     | 5", 6" |