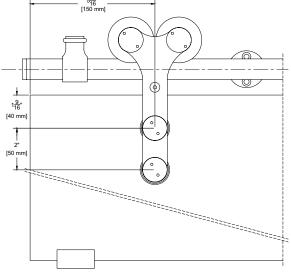

## **Kits Include:**

- 1 ea BAR/\_ Stainless Steel Track
- BRACKET2 Stainless Steel Wall Brackets
- 2 ea **32** Stainless Steel Hangers
- 1 ea GLASSGUIDE Stainless Steel Guide
- 2 ea STOP2 Stainless Steel Stops Mounting Hardware