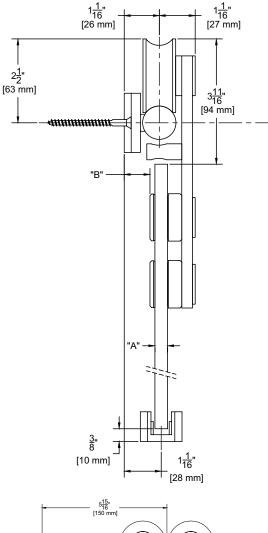

## **Kits Include:**

- 1 ea BAR/\_ Stainless Steel Track
- BRACKET2 Stainless Steel Wall Brackets
- 2 ea **32** Stainless Steel Hangers
- 1 ea GLASSGUIDE Stainless Steel Guide
- 2 ea STOP2 Stainless Steel Stops Mounting Hardware

#### Options: See page SF-37 Alternate Stop STOP1

| Glass Thickness "A" | Distance from Wall "B" |  |
|---------------------|------------------------|--|
| 3/8"                | 3/4"                   |  |
| 1/2"                | 5/8"                   |  |