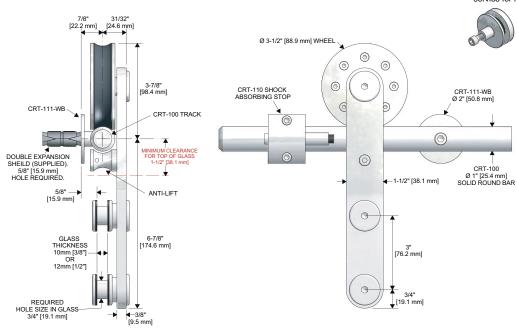

## CRT-103-S

## **KEY FEATURES:**

- Face mount hanger for glass doors (CRT-103)
- Shock absorbing stops (Spring loaded)
- Exposed Hardware
- Wheel is Delrin combined with Precision Ground Ball Bearings (150,000 cycle tested)
- Precision machined and polished Solid 304 Satin Stainless Steel 1" [25.4 mm] round bar track (weighing 2.700 lbs per foot) and hardware components.
- Load Capacity **350lbs. (two hangers)**
- Load Capacity **450lbs.** (three hangers)
- Load Capacity 600lbs. (four hangers)

CRT-103-GWB (Glass Wall Bracket) Also Available. Please contact customer service for more information.

| Part Number:   | Part Description: |       |              |
|----------------|-------------------|-------|--------------|
| Customer Name: | Job Number/Name:  | Date: | Provided By: |
| Notes:         |                   |       |              |