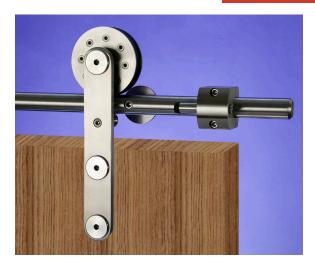

## **CRT-102-SS**

## **KEY FEATURES:**

- Strap mount hanger (CRT-102)
- Shock absorbing stops (Spring loaded)
- Exposed Hardware
- Wheel is Delrin combined with Precision Ground Ball Bearings (150,000 cycle tested)
- Precision machined and polished Solid 304 Satin Stainless Steel 1" [25.4 mm] round bar track (weighing 2.700 lbs per foot) and hardware components.
- Load Capacity **350lbs.** (two hangers)
- Load Capacity **450lbs.** (three hangers)
- Load Capacity 600lbs. (four hangers)