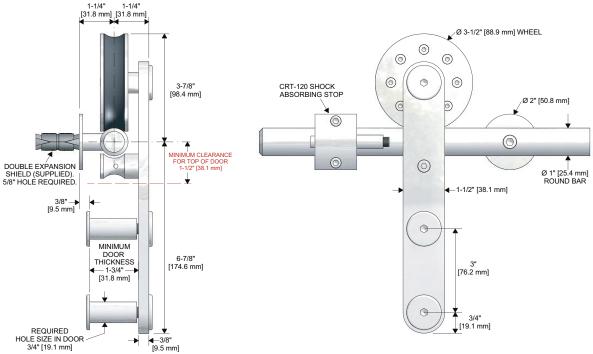

## **CRT-102-SS**

## **KEY FEATURES:**

- Strap mount hanger (CRT-102)
- Shock absorbing stops (Spring loaded)
- Exposed Hardware
- Wheel is Delrin combined with Precision Ground Ball Bearings (150,000 cycle tested)
- Precision machined and polished Solid 304 Satin Stainless Steel 1" [25.4 mm] round bar track (weighing 2.700 lbs per foot) and hardware components.
- Load Capacity **350lbs.** (two hangers)
- Load Capacity **450lbs.** (three hangers)
- Load Capacity 600lbs. (four hangers)