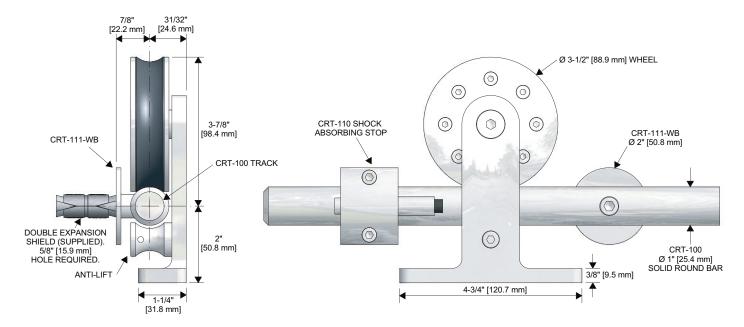

## **CRT-101-SS**

## **KEY FEATURES:**

- Top mount hanger (CRT-101)
- Shock absorbing stops (Spring loaded)
- Exposed Hardware
- Wheel is Delrin combined with Precision Ground Ball Bearings (150,000 cycle tested)
- Precision machined and polished Solid 304 Satin Stainless Steel 1" [25.4 mm] round bar track (weighing 2.700 lbs per foot) and hardware components.
- Load Capacity **350lbs.** (two hangers)
- Load Capacity **450lbs.** (three hangers)
- Load Capacity 600lbs. (four hangers)