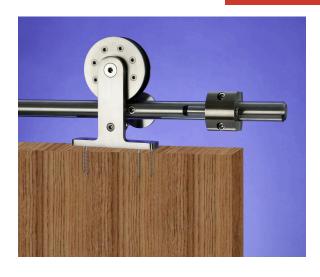

## **CRT-101-SS**

## **KEY FEATURES:**

- Top mount hanger (CRT-101)
- Shock absorbing stops (Spring loaded)
- Exposed Hardware
- Wheel is Delrin combined with Precision Ground Ball Bearings (150,000 cycle tested)
- Precision machined and polished Solid 304 Satin Stainless Steel 1" [25.4 mm] round bar track (weighing 2.700 lbs per foot) and hardware components.
- Load Capacity **350lbs.** (two hangers)
- Load Capacity **450lbs.** (three hangers)
- Load Capacity 600lbs. (four hangers)