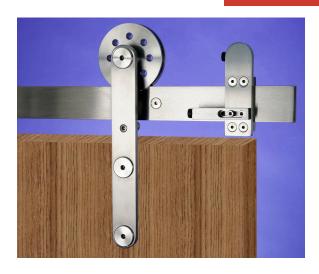

## **CFT-202-SS**

## **KEY FEATURES:**

- Strap mount hanger (CFT-202)
- Shock absorbing stops (Spring loaded)
- Exposed Hardware
- Wheel combined with Precision Ground Ball Bearings (150,000 cycle tested)
- Precision machined and polished Solid 304 Satin Stainless Steel 1/4" x 2" flat bar track (weighing 1.720 lbs per foot) and hardware components.
- Load Capacity **350lbs. (two hangers)**
- Load Capacity 450lbs. (three hangers)
- Load Capacity 600lbs. (four hangers)