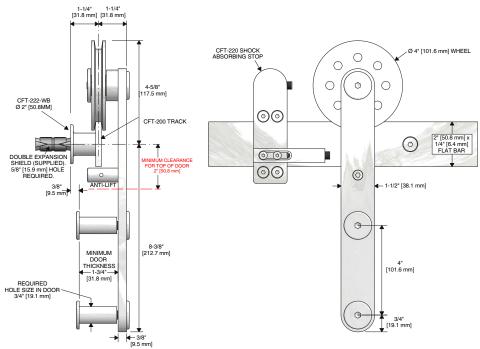

## **CFT-202-SS**

## **KEY FEATURES:**

- Strap mount hanger (CFT-202)
- Shock absorbing stops (Spring loaded)
- Exposed Hardware
- Wheel combined with Precision Ground Ball Bearings (150,000 cycle tested)
- Precision machined and polished Solid 304 Satin Stainless Steel 1/4" x 2" flat bar track (weighing 1.720 lbs per foot) and hardware components.
- Load Capacity **350lbs. (two hangers)**
- Load Capacity 450lbs. (three hangers)
- Load Capacity 600lbs. (four hangers)