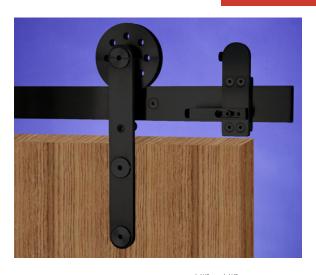

## **CFT-202-BP**

## **KEY FEATURES:**

- Strap mount hanger (CFT-202)
- Shock absorbing stops (Spring loaded)
- Exposed Hardware
- Wheel combined with Precision Ground Ball Bearings (150,000 cycle tested)
- Precision machined and Black Finishd Coll Rolled Steel 1/4" x 2" flat bar track (weighing 1.700 lbs per foot) and hardware components.
- Load Capacity **350lbs. (two hangers)**
- Load Capacity 450lbs. (three hangers)
- Load Capacity 600lbs. (four hangers)