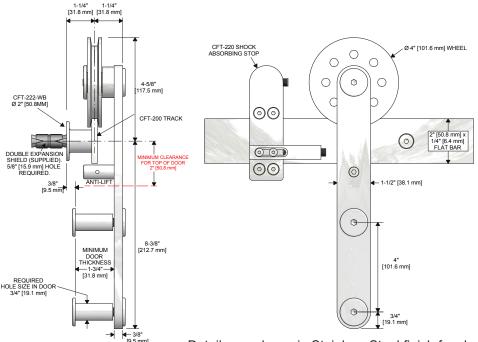

Details are shown in Stainless Steel finish for clarity puroposes.

| Part Number:   | Part Description: |       |              |
|----------------|-------------------|-------|--------------|
| Customer Name: | Job Number/Name:  | Date: | Provided By: |
| Notes:         |                   |       |              |