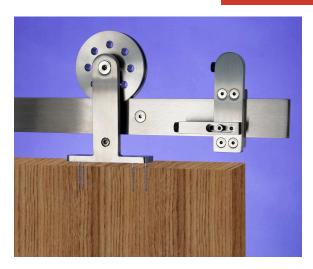

## **CFT-201-SS**

## **KEY FEATURES:**

- Top mount hanger (CFT-201)
- Shock absorbing stops (Spring loaded)
- Exposed Hardware
- Wheel combined with Precision Ground Ball Bearings (150,000 cycle tested)
- Precision machined and polished Solid 304 Satin Stainless Steel 1/4" x 2" flat bar track (weighing 1.720 lbs per foot) and hardware components.
- Load Capacity **350lbs. (two hangers)**
- Load Capacity 450lbs. (three hangers)
- Load Capacity 600lbs. (four hangers)