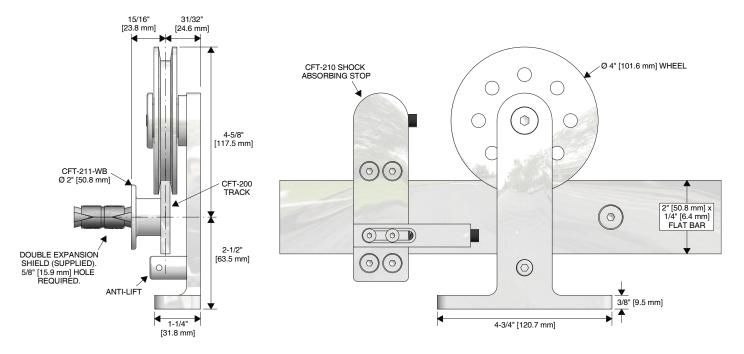

## **CFT-201-SS**

## **KEY FEATURES:**

- Top mount hanger (CFT-201)
- Shock absorbing stops (Spring loaded)
- Exposed Hardware
- Wheel combined with Precision Ground Ball Bearings (150,000 cycle tested)
- Precision machined and polished Solid 304 Satin Stainless Steel 1/4" x 2" flat bar track (weighing 1.720 lbs per foot) and hardware components.
- Load Capacity **350lbs. (two hangers)**
- Load Capacity 450lbs. (three hangers)
- Load Capacity 600lbs. (four hangers)