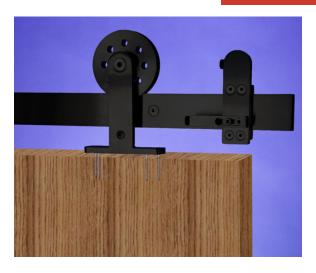

## **CFT-201-BP**

## **KEY FEATURES:**

- Top mount hanger (CFT-201)
- Shock absorbing stops (Spring loaded)
- Exposed Hardware
- Wheel combined with Precision Ground Ball Bearings (150,000 cycle tested)
- Precision machined and Black Finishd Coll Rolled Steel 1/4" x 2" flat bar track (weighing 1.700 lbs per foot) and hardware components.
- Load Capacity **350lbs.** (two hangers)
- Load Capacity **450lbs.** (three hangers)
- Load Capacity 600lbs. (four hangers)