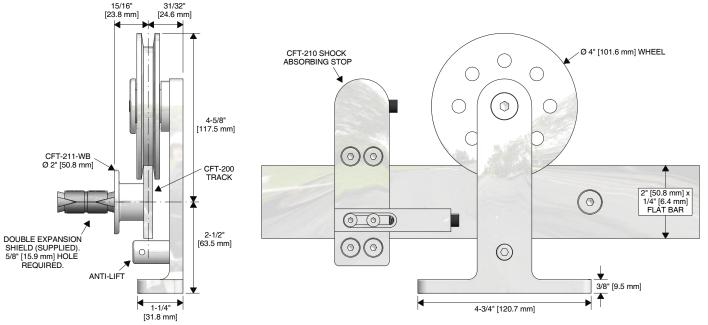

## **CFT-201-BP**

## **KEY FEATURES:**

- Top mount hanger (CFT-201)
- Shock absorbing stops (Spring loaded)
- Exposed Hardware
- Wheel combined with Precision Ground Ball Bearings (150,000 cycle tested)
- Precision machined and Black Finishd Coll Rolled Steel 1/4" x 2" flat bar track (weighing 1.700 lbs per foot) and hardware components.
- Load Capacity **350lbs.** (two hangers)
- Load Capacity **450lbs.** (three hangers)
- Load Capacity 600lbs. (four hangers)

Details are shown in Stainless Steel finish for clarity puroposes.

| Part Number:   | Part Description: |       |              |
|----------------|-------------------|-------|--------------|
| Customer Name: | Job Number/Name:  | Date: | Provided By: |
| Notes:         |                   |       |              |