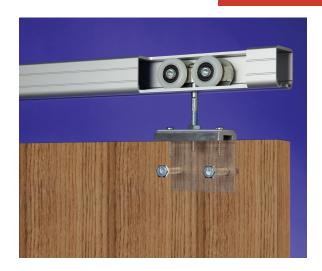

## **KEY FEATURES:**

- Top & Face mount hanger (C-103-4)
- Heavy-duty Steel hanger for Single, Bi-parting, By-Passing, Pocket or Wall Mounted doors.
- Provides secure grip for heavy loads.
- Four Precision Ground Ball Bearing, Nylon Tire Wheels.
- Use with Extruded Aluminum C-104 Track, 6063T5 Alloy
- Load Capacity 200lbs. (two hangers)