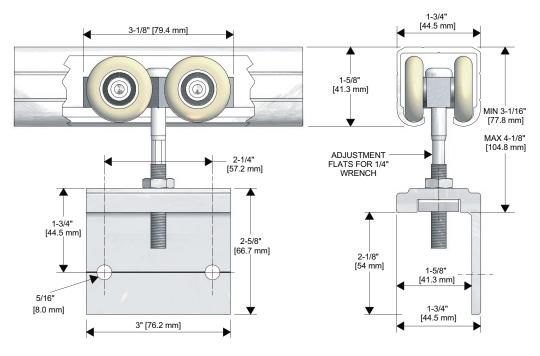

## **KEY FEATURES:**

- Top & Face mount hanger (C-103-4)
- Heavy-duty Steel hanger for Single, Bi-parting, By-Passing, Pocket or Wall Mounted doors.
- Provides secure grip for heavy loads.
- Four Precision Ground Ball Bearing, Nylon Tire Wheels.
- Use with Extruded Aluminum C-104 Track, 6063T5 Alloy
- Load Capacity 200lbs. (two hangers)