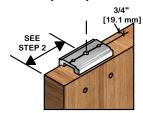

#### STEP 1

DETERMINE DOOR SIZE/HEADER HEIGHT BASED ON DIMENSIONS SHOWN IN DETAIL VIEWS AND CLEARANCE REQUIRED BELOW DOOR. STEP 2

A) LOCATE CLEARANCE HOLE FOR HANGER STUD 4-1/2" FROM EACH EDGE OF DOOR AND 3/4" FROM BACK FACE OF DOOR. DRILL WITH 3/8"Ø BIT AT LEAST 1-1/2" DEEP. IF USING KNC CAS-2 DOOR STOP, LOCATE CLEARANCE HOLE 5-1/2" FROM EDGE OF DOOR. B) CENTER TOP/SIDE PLATE OVER HOLE, MARK SCREW HOLE

LOCATIONS AND PRE-DRILL WITH 1/8"Ø BIT AT LEAST 1-1/2" DEEP. C) MARK AND DRILL 21/64"Ø SIDE HOLES THROUGH THE DOOR. STEP 3

PREPARE DOOR FOR INSTALLATION OF OPTIONAL PRODUCTS IF PURCHASED SUCH AS GUIDE CHANNELS, CUP PULLS, DOOR LOCKS, ETC. INDIVIDUAL INSTRUCTIONS ARE PROVIDED WITH THE RESPECTIVE PRODUCT.