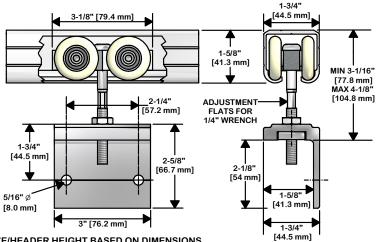

#### STEP 1

DETERMINE DOOR SIZE/HEADER HEIGHT BASED ON DIMENSIONS SHOWN IN DETAIL VIEWS AND CLEARANCE REQUIRED BELOW DOOR. STEP 2

A) LOCATE CLEARANCE HOLE FOR HANGER STUD 4-1/2" FROM EACH EDGE OF DOOR AND 3/4" FROM BACK FACE OF DOOR. DRILL WITH 3/8"Ø BIT AT LEAST 1-1/2" DEEP. IF USING KNC CAS-2 DOOR STOP, LOCATE CLEARANCE HOLE 5-1/2" FROM EDGE OF DOOR. B) CENTER TOP/SIDE PLATE OVER HOLE, MARK SCREW HOLE

STEP 6 ADJUST DOOR HEIGHT AND PLUMB WITH 1/4" WRENCH ON BOLT. LOCK ADJUSTMENT BY TIGHTENING HEX NUT AGAINST TOP

PLATE WITH 1/2" WRENCH.