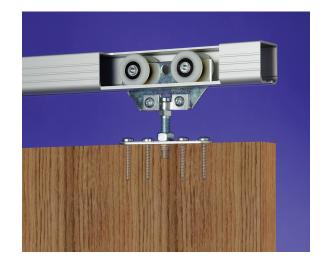

## **C-400**

- Vertical adjustment by threaded door top plate and locknut
- For Single, Bi-parting, By-Passing, Pocket or Wall Mounted doors.
- Four Precision Ground Ball Bearing, Nylon Tire Wheels.
- Ideal for mirror covered and solid core doors.
- Use with Extruded Aluminum C-400 Track, 6063T5 Alloy
- Load Capacity 125lbs. (two hangers)