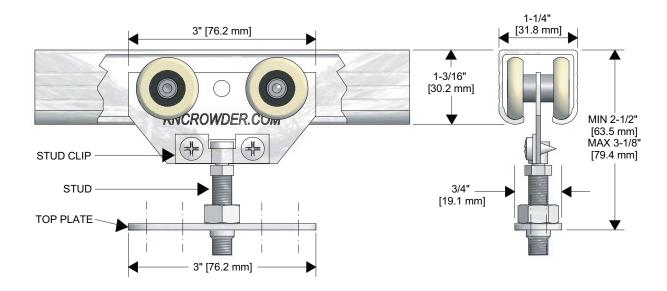

## **C-400**

- Vertical adjustment by threaded door top plate and locknut
- For Single, Bi-parting, By-Passing, Pocket or Wall Mounted doors.
- Four Precision Ground Ball Bearing, Nylon Tire Wheels.
- Ideal for mirror covered and solid core doors.
- Use with Extruded Aluminum C-400 Track, 6063T5 Alloy
- Load Capacity 125lbs. (two hangers)