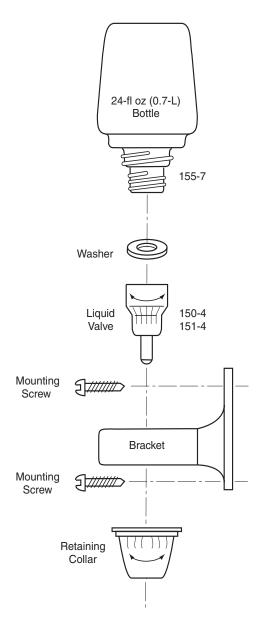

# HOW TO INSTALL DISPENSER:

- 1. Align the assembled unit vertically.
- 2. Mark the bottom edge and two bottom mounting holes.
- Remove the container and realign the bracket with your marks.
- 4. Mark the two top mounting holes.
- 5. Predrill mounting holes with 1/16" to 3/32" (1.6–2.4mm) drill bit.
- 6. Screw bracket into place.
- 7. Fill container per instructions and return to bracket.

# HOW TO REMOVE AND FILL CONTAINER:

- 1. Unscrew retaining collar under bracket until container is free.
- 2. Turn container upright and unscrew liquid valve.
- Fill container with thin, free-flowing liquid soap or detergent, then reinstall dispenser mechanism. Finger tighten liquid valve onto bracket.
- 4. Finger tighten retaining collar onto container.

#### REPLACEMENT PARTS LIST

| Part Name                  | Part No. |
|----------------------------|----------|
| Liquid Valve – Charcoal    | 150-4    |
| Liquid Valve – Beige       | 151-4    |
| 24-fl oz (0.7-L) Container | 155-7    |