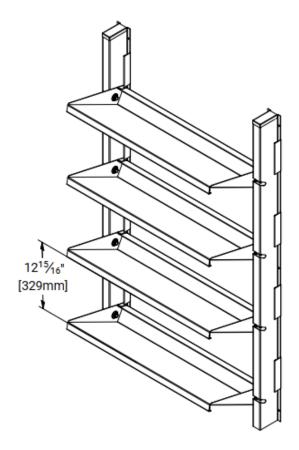

## **Wall Mounted Boot Rack**



## **Material**

Boot Rack Post: 16Ga (Galv)

Shelf Body: 18Ga (Galv)

| Width         | 34" Unit          | 48" Unit           |
|---------------|-------------------|--------------------|
| Post to Post  | 34" [864mm]       | 48" [1219mm]       |
| Shelf Width   | 32" [813mm]       | 46" [1168mm]       |
| Overall Width | 36 13/16" [935mm] | 50 13/16" [1291mm] |





Hadrian reserves the right to improve or modify its material and specifications at any time in such a manner as it may consider necessary or advisable, and to discontinue the manufacture and sale of any products, without notice.

www.hadrian-inc.com Jan 18, 2022