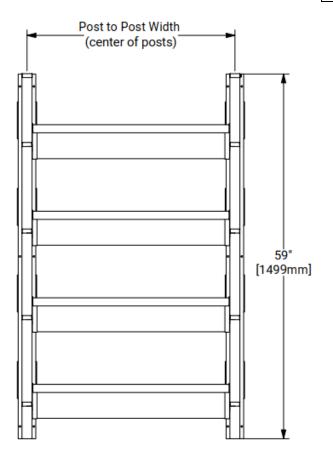

## **Material**

Boot Rack Post: 16Ga (Galv)

Shelf Body: 18Ga (Galv)

| Width         | 34" Unit          | 48" Unit           |
|---------------|-------------------|--------------------|
| Post to Post  | 34" [864mm]       | 48" [1219mm]       |
| Shelf Width   | 32" [813mm]       | 46" [1168mm]       |
| Overall Width | 36 13/16" [935mm] | 50 13/16" [1291mm] |