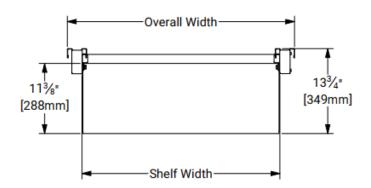

## **Material**

Boot Rack Post: 16Ga (Galv)

Shelf Body: 18Ga (Galv)

| Width         | 34" Unit          | 48" Unit           |
|---------------|-------------------|--------------------|
| Post to Post  | 34" [864mm]       | 48" [1219mm]       |
| Shelf Width   | 32" [813mm]       | 46" [1168mm]       |
| Overall Width | 36 13/16" [935mm] | 50 13/16" [1291mm] |