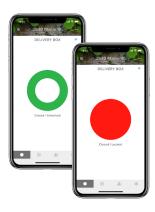

Using the Yale Access App, lock/unlock, share access, view delivery history and receive notifications, from anywhere. Available with the Yale Smart Keypad for sharing access with others or unlocking when you don't have your phone. When you are home, easily lock or unlock the box by asking Amazon Alexa, Google Assistant or Siri. Upgrade your box with the cooler insert, sold separately, to protect perishable deliveries.

## **Prevent Theft**

Deter porch pirates by concealing your packages

Manage using the Yale Access App from anywhere. Works with the Yale Access App, and includes the Yale Connect Wi-Fi Bridge, so you can lock/unlock, share access and receive real time delivery notifications from anywhere.