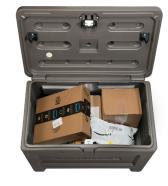

# **Yale** SMART DFLIVERY BOX

The Yale Smart Delivery Box allows you to receive packages and other deliveries without worrying about them getting damaged or stolen. Never miss a delivery when you're away from home and stay updated on when deliveries are made through real-time notifications.

Set it as your preferred delivery spot. Easily designate your parcel box as your preferred delivery location and receive alerts when packages are delivered by creating a delivery profile with each major carrier.