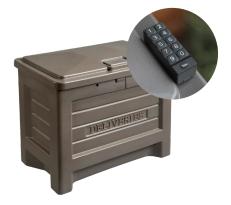

# **Yale** SMART DFLIVERY BOX

The Yale Smart Delivery Box allows you to receive packages and other deliveries without worrying about them getting damaged or stolen. Never miss a delivery when you're away from home and stay updated on when deliveries are made through real-time notifications.

Using the Yale Access App, lock/unlock, share access, view delivery history and receive notifications, from anywhere. Available with the Yale Smart Keypad for sharing access with others or unlocking when you don't have your phone. When you are home, easily lock or unlock the box by asking Amazon Alexa, Google Assistant or Siri. Upgrade your box with the cooler insert, sold separately, to protect perishable deliveries.

Upgrade with the Yale Smart Keypad so you can unlock the box during phone-free moments, and share codes with people you trust or delivery personnel. Easily change or delete codes using the Yale Access App.