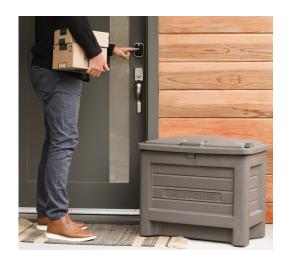

# **Yale** SMART DFLIVERY BOX

The Yale Smart Delivery Box allows you to receive packages and other deliveries without worrying about them getting damaged or stolen. Never miss a delivery when you're away from home and stay updated on when deliveries are made through real-time notifications.

Using the Yale Access App, lock/unlock, share access, view delivery history and receive notifications, from anywhere. Available with the Yale Smart Keypad for sharing access with others or unlocking when you don't have your phone. When you are home, easily lock or unlock the box by asking Amazon Alexa, Google Assistant or Siri. Upgrade your box with the cooler insert, sold separately, to protect perishable deliveries.