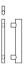

The grip of our oval shape conforms to the natural contour of one's hand, defining the standard in comfort for the user. The design is complimented by the oval shaped mounting posts. The pulls are available in regular and full height lengths: The push bar features oval tubing practically positioned to expose the broad pushing surface. Available in two cross section sizes, the oval pulls and push bars are the most ergonomically correct door hardware.

## Straight Oval Pulls

| Pull No. | Size     | CTC           |
|----------|----------|---------------|
| RM2300   | 1" x 1%" | 8", 11", 16"  |
| RM2310   | 1" x 1%" | 11", 16", 20" |

Up to 96" CTC available.

## Push Bars

| Pull No. | Size     | CTC     |   |
|----------|----------|---------|---|
| RM2302   | 1" x 1%" | Specify | _ |
| RM2312   | 1" x 1%" | Specify |   |