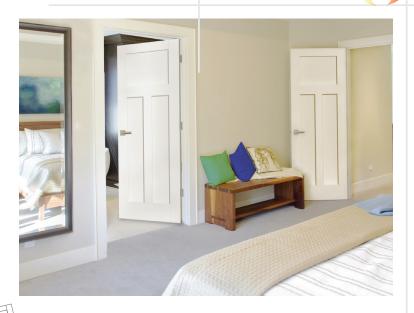

## Classic Style Designed to Last

Combines the classic lines of a wood shaker door with the durability of molded panel engineering

The smooth, primed surface is perfect for painting to match or accent your interior

Available 20-minute fire-rated option with 1-3/4" thickness

Combines the classic lines of a wood door with the durability of molded panel engineering.

The smooth, primed surface is perfect for painting to match or accent your interior.