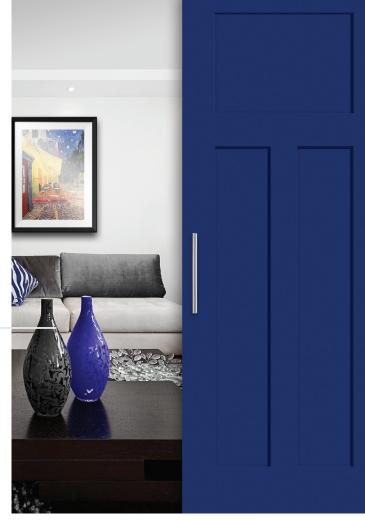

## Classic Style Designed to Last

Combines the classic lines of a wood shaker door with the durability of molded panel engineering

The smooth, primed surface is perfect for painting to match or accent your interior

Available 20-minute fire-rated option with 1-3/4" thickness

Combines the classic lines of a wood door with the durability of molded panel engineering.

The smooth, primed surface is perfect for painting to match or accent your interior.