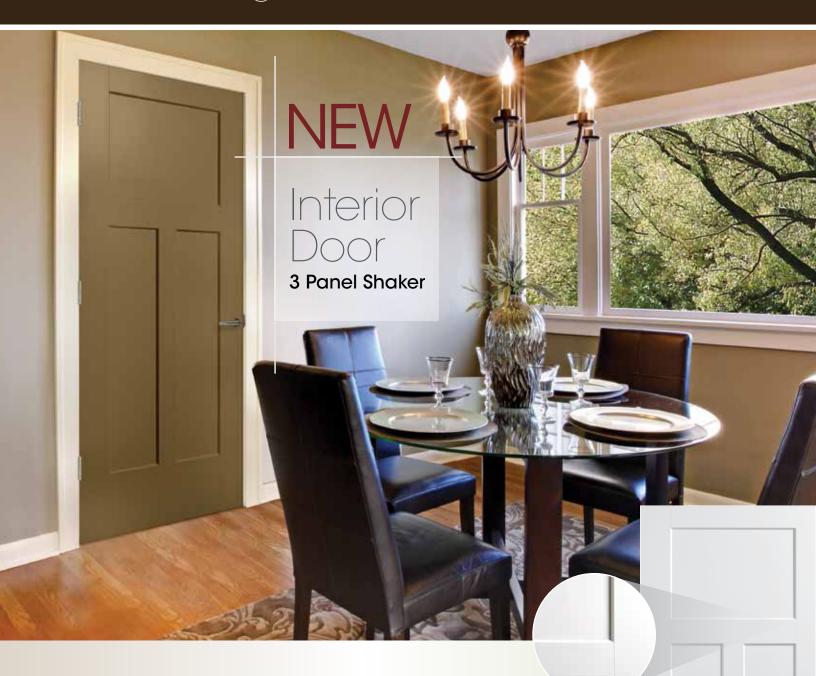

## Classic Style Designed to Last

Combines the classic lines of a wood shaker door with the durability of molded panel engineering

The smooth, primed surface is perfect for painting to match or accent your interior

## safens@und®

Features sound reducing qualities with durability, that enhance the resale value of your home.

Molded Panel Interior Door

NOW AVAILABLE FIRE-RATED

Bored with your doors? Shake up your décor with the classic lines of the new 3-panel Shaker-style interior door from Masonite.

Available 20-minute fire-rated option with 1-3/4" thickness

Combines the classic lines of a wood door with the durability of molded panel engineering.

The smooth, primed surface is perfect for painting to match or accent your interior.