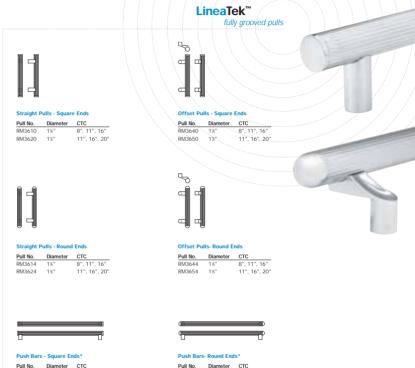

LineaTek pulls feature grooved tubular material that differentiates these pulls from all others on the market. The material is similar to fluted tubing but with a streamlined defined surface. These post mount pulls and push bars make a smart contemporary statement.

| Pull No. | Diameter | CTC     |
|----------|----------|---------|
| RM3612   | 1%"      | Specify |
| RM3622   | 1%"      | Specify |

Base Metals: Brass, bronze, stainless steel Note: See price list for information on ordering push pull sets.

\*To specify multi-bar sets suffix -2 or -3 to pull number (example: RM3612-2).

стс

Specify

Specify

Pull No.

RM3616 1%"

RM3626 1%"

Tube Detail