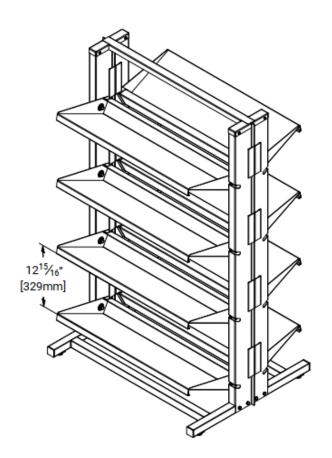

## <u>Material</u>

Boot Rack Post: 16Ga (Galv) Shelf Body: 18Ga (Galv) Boot Rack Frame: 1 1/2" x 1 1/2" Tubing (Galv) Top Stretcher: 16Ga (Galv) Top Stretcher Post Cap: 20Ga (Galv)

| Width        | 34" Unit          | 48" Unit           |
|--------------|-------------------|--------------------|
| Post to Post | 34" [864mm]       | 48" [1219mm]       |
| Shelf        | 32" [813mm]       | 46" [1168mm]       |
| Overall      | 36 13/16" [935mm] | 50 13/16" [1291mm] |