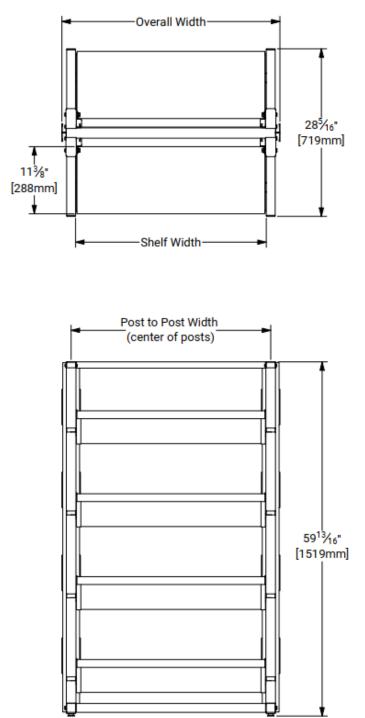

## <u>Material</u>

Boot Rack Post: 16Ga (Galv) Shelf Body: 18Ga (Galv) Boot Rack Frame: 1 1/2" x 1 1/2" Tubing (Galv) Top Stretcher: 16Ga (Galv) Top Stretcher Post Cap: 20Ga (Galv)

| Width        | 34" Unit          | 48" Unit           |
|--------------|-------------------|--------------------|
| Post to Post | 34" [864mm]       | 48" [1219mm]       |
| Shelf        | 32" [813mm]       | 46" [1168mm]       |
| Overall      | 36 13/16" [935mm] | 50 13/16" [1291mm] |