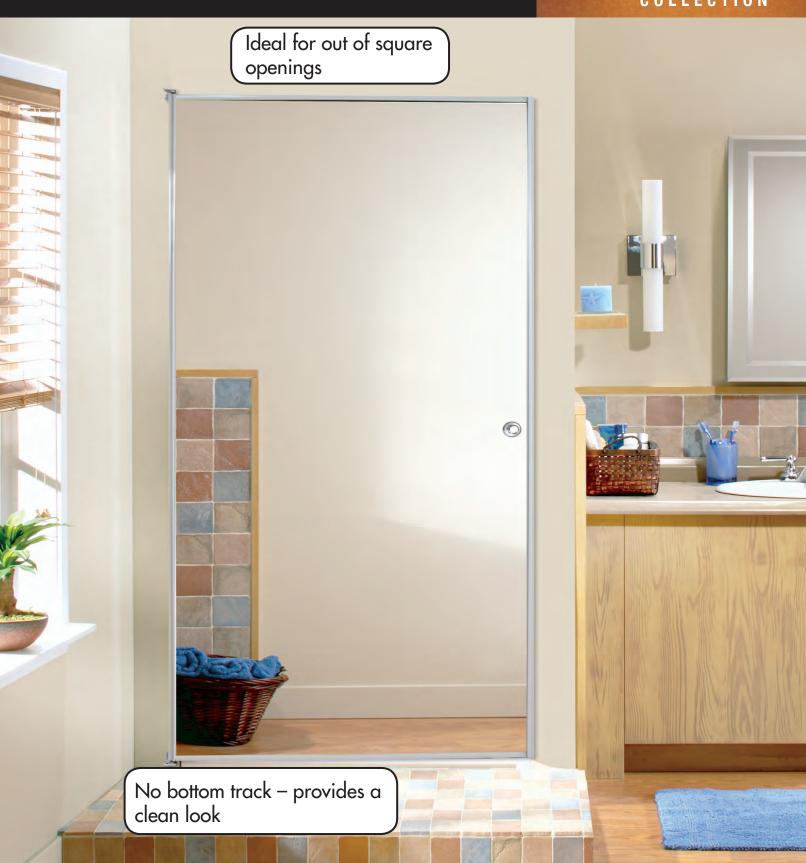

Our basic line of doors, and our lowest price option, but each door still offers great quality. From pre-installed hardware, to safety-backed distortion-free mirrors, to our exceptionally strong frames and frame finishes, these doors consistently exceed the competition for quality and style.

## GOOD



### SERIES 2002 (M10/120) FRAMED SLIDING MIRROR DOOR







# SERIES 2013 (M11/100) FRAMED WHITEWOOD PANEL SLIDING DOOR



#### SERIES 2006 (M09/106) FRAMED RAISED 6 PANEL SLIDING DOOR







### SERIES 2003 (M01) FRAMED SLIDING MIRROR DOOR



### SERIES 4006 (M06/221) FRAMED BIFOLD MIRROR DOOR







#### SERIES 5513 (M12) FRAMED PIVOT MIRROR DOOR



#### SERIES 5303 (M24) FRAMED OVERLAY MIRROR DOOR