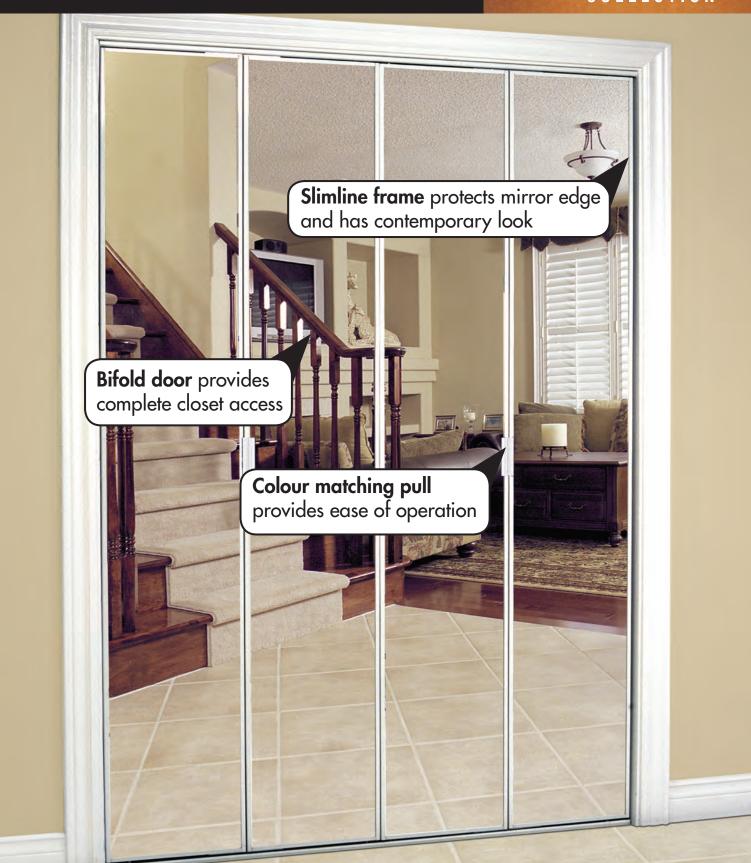

Our basic line of doors, and our lowest price option, but each door still offers great quality. From pre-installed hardware, to safety-backed distortion-free mirrors, to our exceptionally strong frames and frame finishes, these doors consistently exceed the competition for quality and style.

## GOOD



### SERIES 2002 (M10/120) FRAMED SLIDING MIRROR DOOR







# SERIES 2013 (M11/100) FRAMED WHITEWOOD PANEL SLIDING DOOR



#### SERIES 2006 (M09/106) FRAMED RAISED 6 PANEL SLIDING DOOR







### SERIES 2003 (M01) FRAMED SLIDING MIRROR DOOR



### SERIES 4006 (M06/221) FRAMED BIFOLD MIRROR DOOR







#### SERIES 5513 (M12) FRAMED PIVOT MIRROR DOOR



#### SERIES 5303 (M24) FRAMED OVERLAY MIRROR DOOR