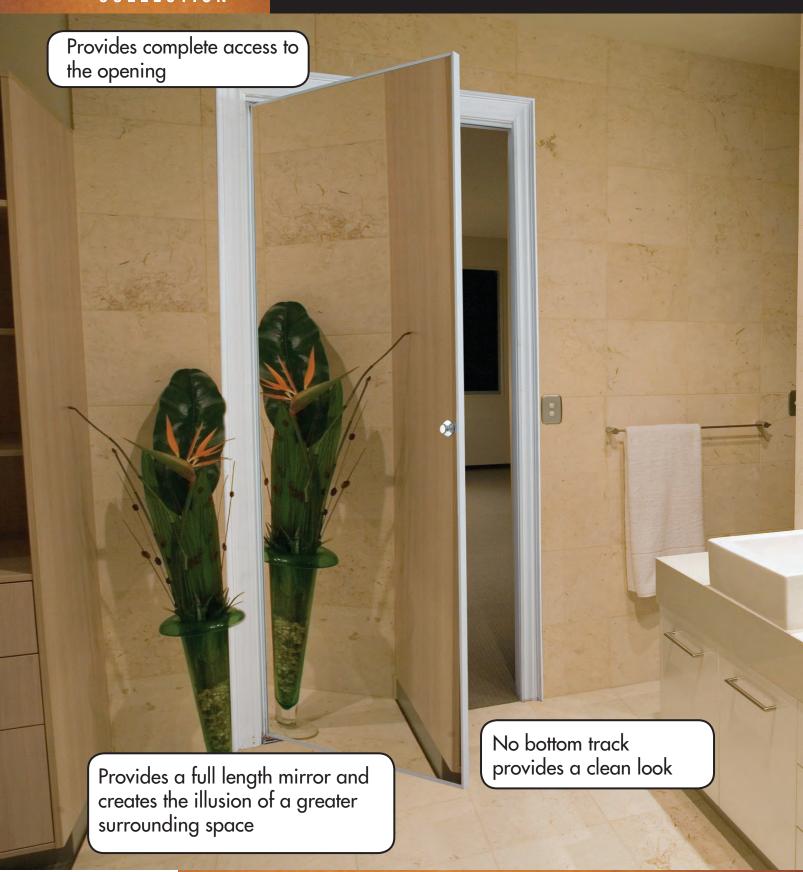

Our basic line of doors, and our lowest price option, but each door still offers great quality. From pre-installed hardware, to safety-backed distortion-free mirrors, to our exceptionally strong frames and frame finishes, these doors consistently exceed the competition for quality and style.

## GOOD



### SERIES 2002 (M10/120) FRAMED SLIDING MIRROR DOOR







# SERIES 2013 (M11/100) FRAMED WHITEWOOD PANEL SLIDING DOOR



#### SERIES 2006 (M09/106) FRAMED RAISED 6 PANEL SLIDING DOOR







### SERIES 2003 (M01) FRAMED SLIDING MIRROR DOOR



### SERIES 4006 (M06/221) FRAMED BIFOLD MIRROR DOOR







#### SERIES 5513 (M12) FRAMED PIVOT MIRROR DOOR



#### SERIES 5303 (M24) FRAMED OVERLAY MIRROR DOOR