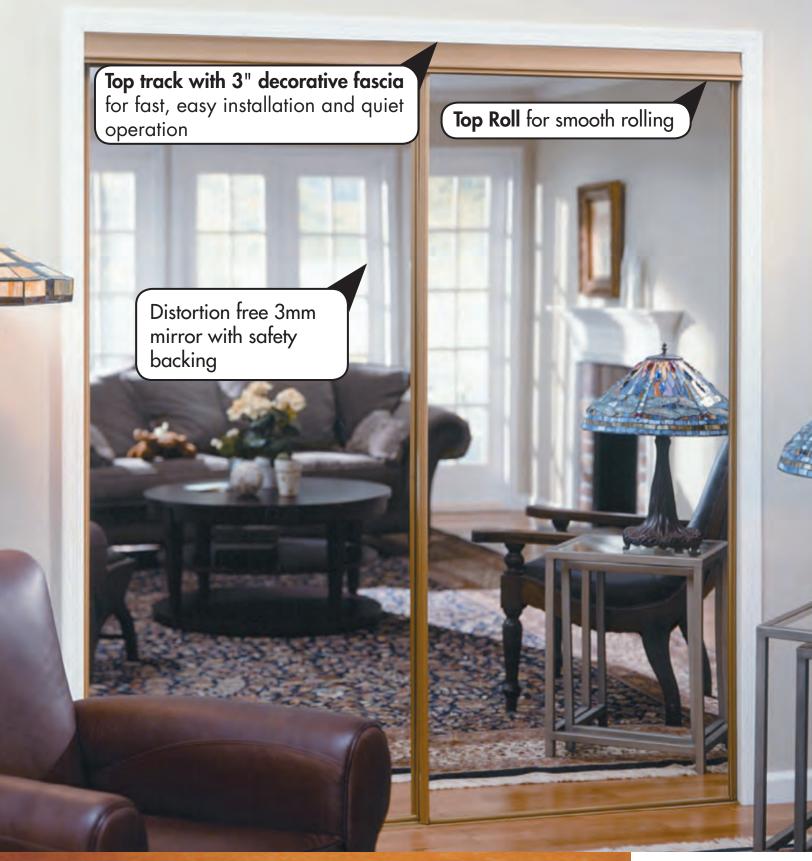

Our basic line of doors, and our lowest price option, but each door still offers great quality. From pre-installed hardware, to safety-backed distortion-free mirrors, to our exceptionally strong frames and frame finishes, these doors consistently exceed the competition for quality and style.

## GOOD



### SERIES 2002 (M10/120) FRAMED SLIDING MIRROR DOOR







# SERIES 2013 (M11/100) FRAMED WHITEWOOD PANEL SLIDING DOOR



#### SERIES 2006 (M09/106) FRAMED RAISED 6 PANEL SLIDING DOOR







### SERIES 2003 (M01) FRAMED SLIDING MIRROR DOOR



### SERIES 4006 (M06/221) FRAMED BIFOLD MIRROR DOOR







#### SERIES 5513 (M12) FRAMED PIVOT MIRROR DOOR



#### SERIES 5303 (M24) FRAMED OVERLAY MIRROR DOOR