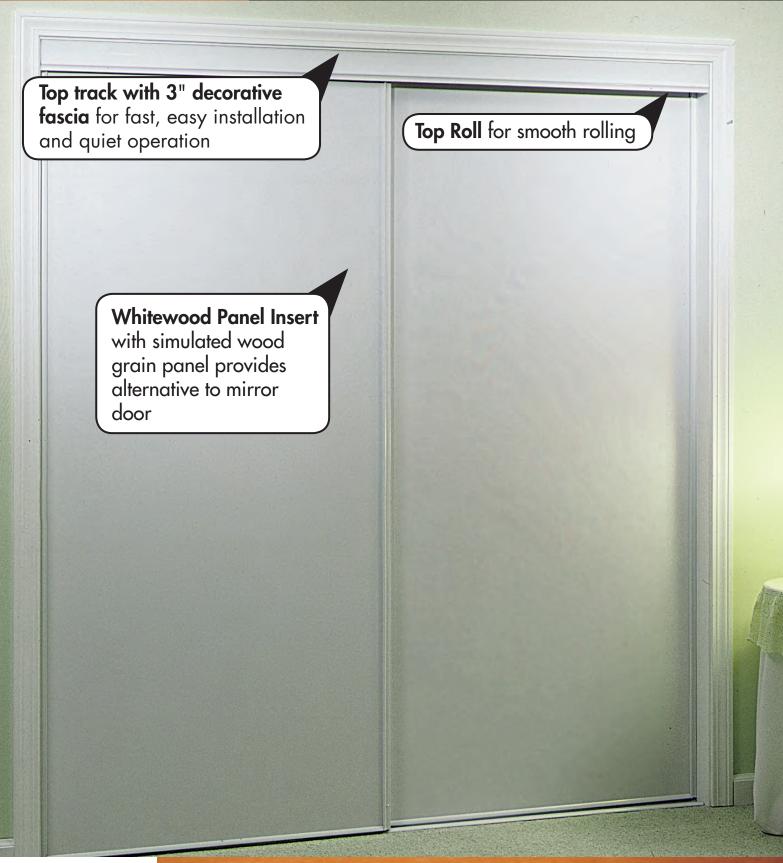

Our basic line of doors, and our lowest price option, but each door still offers great quality. From pre-installed hardware, to safety-backed distortion-free mirrors, to our exceptionally strong frames and frame finishes, these doors consistently exceed the competition for quality and style.

## GOOD



### SERIES 2002 (M10/120) FRAMED SLIDING MIRROR DOOR







# SERIES 2013 (M11/100) FRAMED WHITEWOOD PANEL SLIDING DOOR



#### SERIES 2006 (M09/106) FRAMED RAISED 6 PANEL SLIDING DOOR







### SERIES 2003 (M01) FRAMED SLIDING MIRROR DOOR



### SERIES 4006 (M06/221) FRAMED BIFOLD MIRROR DOOR







#### SERIES 5513 (M12) FRAMED PIVOT MIRROR DOOR



#### SERIES 5303 (M24) FRAMED OVERLAY MIRROR DOOR