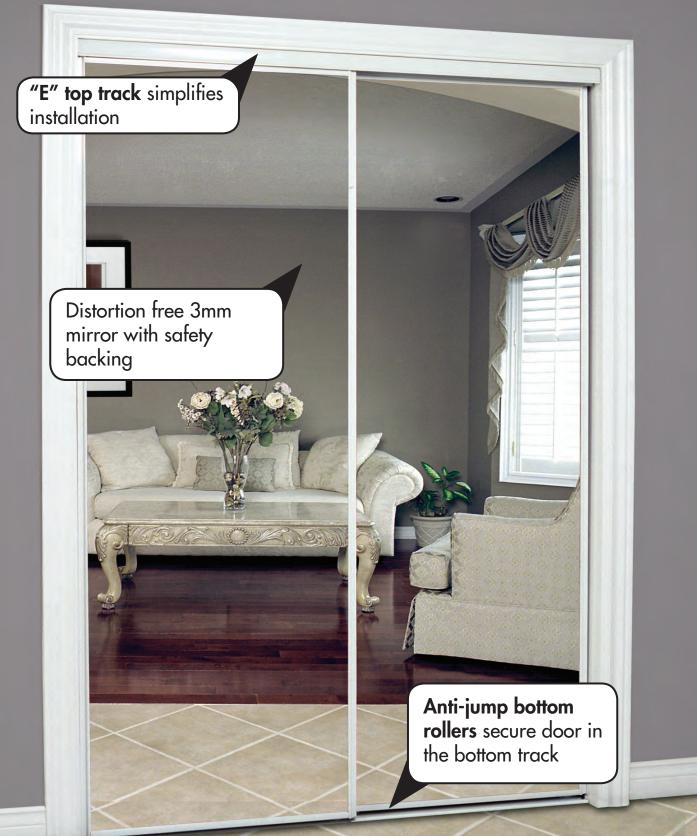

### SERIES 2002 (M10/120) FRAMED SLIDING MIRROR DOOR

### SERIES 2003 (M01) FRAMED SLIDING MIRROR DOOR