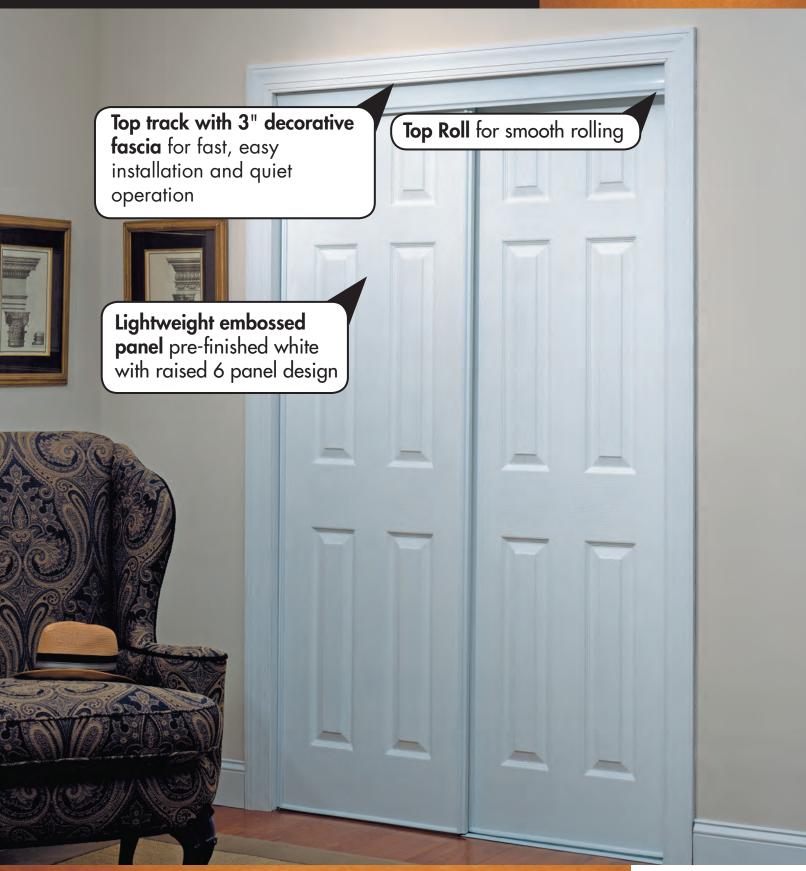

Our basic line of doors, and our lowest price option, but each door still offers great quality. From pre-installed hardware, to safety-backed distortion-free mirrors, to our exceptionally strong frames and frame finishes, these doors consistently exceed the competition for quality and style.

## GOOD



### SERIES 2002 (M10/120) FRAMED SLIDING MIRROR DOOR







# SERIES 2013 (M11/100) FRAMED WHITEWOOD PANEL SLIDING DOOR



#### SERIES 2006 (M09/106) FRAMED RAISED 6 PANEL SLIDING DOOR







### SERIES 2003 (M01) FRAMED SLIDING MIRROR DOOR



### SERIES 4006 (M06/221) FRAMED BIFOLD MIRROR DOOR







#### SERIES 5513 (M12) FRAMED PIVOT MIRROR DOOR



#### SERIES 5303 (M24) FRAMED OVERLAY MIRROR DOOR