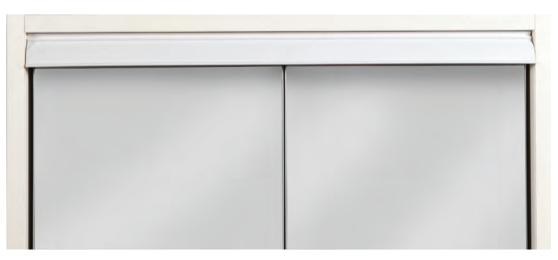

# Flip-Up Fascia

### **Product Description**

**BF113B** 

- Attractive 36 in. and 72 in. white fascia strip
- Conceals the Bi-fold hardware mechanism
- Cut to fit various size openings
- Paintable to match décor
- Only available on series 4006, 4008, 4002, 7401, 7402, 7403

| Model       | Product        | Price   |
|-------------|----------------|---------|
| BF113B-0360 | Flip-Up Fascia | \$14.27 |
| BF113B-0720 | Flip-Up Fascia | \$28.54 |

Open

Closed