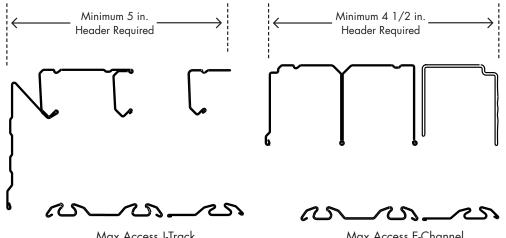

### **Steel Sliding Doors**

The above prices are added to the corresponding sliding doors.

For **Bottom Roll Doors**, both top and bottom track colour will coordinate with the door frame color. Colours may vary slightly.

For **Top Roll Doors**, the top track is **always white**, the bottom track colour will coordinate with the door frame colour.

Max Access J-Track (Top Roll Doors)

Max Access E-Channel (Bottom Roll Doors)