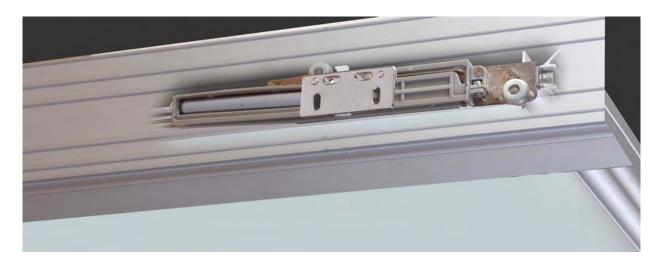

## **Soft Close Mechanism**

### **Product Description**

- High quality mechanism
- Eliminates potential slamming of closet doors
- Only available on Series 7017
- Installed directly from manufacturer
- Available on custom orders only

| Model | Product              | Price   |
|-------|----------------------|---------|
| BP118 | Soft Close Mechanism | \$14.27 |

The soft close mechanism will add 1/2" to the height of the door. The <u>minimum</u> opening height becomes 80 1/2" or 96".