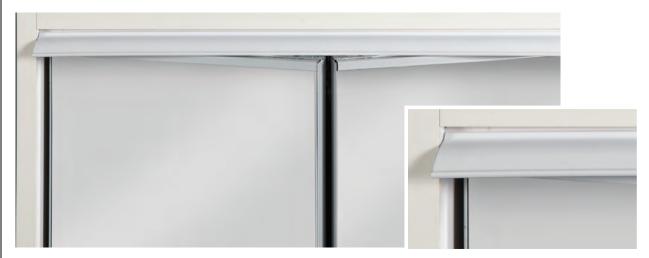

# Flip-Up Fascia

### **Product Description**

**BF113B** 

- Attractive 36 in. and 72 in. white fascia strip
- Conceals the Bi-fold hardware mechanism
- Cut to fit various size openings
- Paintable to match décor
- Only available on series 4006, 4008, 4002, 7401, 7402, 7403

| Model       | Product        | Price   |
|-------------|----------------|---------|
| BF113B-0360 | Flip-Up Fascia | \$14.27 |
| BF113B-0720 | Flip-Up Fascia | \$28.54 |

Open

Closed