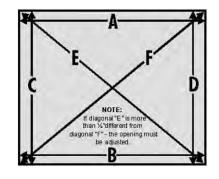

## **Measure Your Finished Opening**

It is important that the customer measures their finished opening in six places (to the nearest 1/8 in.):

- A Width at top
- B Width at bottom
- C Height at left side
- D Height at right side
- E Diagonal (Bi-fold only)
- F Diagonal (Bi-fold only)