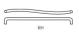

Straight Pull

| Pull No. | СТС           |
|----------|---------------|
| RM4410   | 12", 18", 24" |

| Pull No. | стс           |
|----------|---------------|
| RM4412   | 12", 18", 24" |

| Pull No. | CTC |
|----------|-----|
| RM4420   | 9"  |
| RM4422   | 12" |