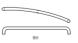

# **CenTrex**™

1" radius pulls

**Curved Pulls** 

| Pull No.  | CTC |
|-----------|-----|
| RM4400-12 | 12" |
| RM4400-20 | 20" |

| Pull No.  | CTC     |
|-----------|---------|
| RM4402LH* | . 12"`. |
| RM4402RH* | 12"     |