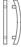

These CenTrex Door Pulls and Push Bars are composed of sturdy 11/4" tubes, rods or heavy castings. The smooth expanse of metal in a pair of these circular shape pulls creates an inviting focal point to an entrance. Large radius pulls provide comfortable gripping. All pulls can be used in conjunction with push bars from this or other groups. Specify the pull number x the push bar number.



large radius pulls





RM4502





# Semi-Circular Pull

| Pull No. | CT |
|----------|----|
| RM4500   | 11 |









## Offset Pull

| Pull No. | CTC |
|----------|-----|
| RM4510   | 12" |



#### Straight Pull

| Pull No. | CTC |
|----------|-----|
| RM4512   | 12" |





| Pull No.  | CTC     |
|-----------|---------|
| RM4516LH* | Specify |



### Semi-Circular Pull

| Pull No. | CTC |
|----------|-----|
| RM4550   | 12" |







### Semi-Circular Pull

| Pull No. | CTC |
|----------|-----|
| RM4552   | 14" |

Base Metals: Aluminum, brass, bronze, stainless steel (select products - see price list for availability)