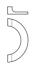

These CenTrex Door Pulls and Push Bars are composed of sturdy 11/4" tubes, rods or heavy castings. The smooth expanse of metal in a pair of these circular shape pulls creates an inviting focal point to an entrance. Large radius pulls provide comfortable gripping. All pulls can be used in conjunction with push bars from this or other groups. Specify the pull number x the push bar number.



large radius pulls





RM4502





# Semi-Circular Pull

| Pull No. | CT |
|----------|----|
| RM4500   | 11 |









## Offset Pull

| Pull No. | CTC |
|----------|-----|
| RM4510   | 12" |



#### Straight Pull

| Pull No. | CTC |
|----------|-----|
| RM4512   | 12" |





| Pull No.  | CTC     |
|-----------|---------|
| RM4516LH* | Specify |



### Semi-Circular Pull

| Pull No. | CTC |
|----------|-----|
| RM4550   | 12" |







### Semi-Circular Pull

| Pull No. | CTC |
|----------|-----|
| RM4552   | 14" |

Base Metals: Aluminum, brass, bronze, stainless steel (select products - see price list for availability)