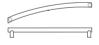

large radius pulls

RM4502

### Semi-Circular Pull

| Pull No. | CTC |
|----------|-----|
| RM4550   | 12" |

### Semi-Circular Pull

| Pull No. | CTC |
|----------|-----|
| RM4552   | 14" |

Base Metals: Aluminum, brass, bronze, stainless steel (select products - see price list for availability)