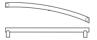

Push Bars are composed of sturdy 11/4" tubes, rods or heavy castings. The smooth expanse of metal in a pair of these circular shape pulls creates an inviting focal point to an entrance. Large radius pulls provide comfortable gripping. All pulls can be used in conjunction with push bars from this or other groups. Specify the pull number x the push bar number.



large radius pulls





RM4502





# Semi-Circular Pull

| Pull No. | CT |
|----------|----|
| RM4500   | 11 |









## Offset Pull

| Pull No. | CTC |
|----------|-----|
| RM4510   | 12" |



#### Straight Pull

| Pull No. | CTC |
|----------|-----|
| RM4512   | 12" |





| Pull No.  | CTC     |
|-----------|---------|
| RM4516LH* | Specify |



### Semi-Circular Pull

| Pull No. | CTC |
|----------|-----|
| RM4550   | 12" |







### Semi-Circular Pull

| Pull No. | CTC |
|----------|-----|
| RM4552   | 14" |

Base Metals: Aluminum, brass, bronze, stainless steel (select products - see price list for availability)