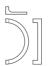

### Semi-Circular Pull

| Pull No. | CTC |
|----------|-----|
| RM4550   | 12" |

### Semi-Circular Pull

| Pull No. | CTC |
|----------|-----|
| RM4552   | 14" |

Base Metals: Aluminum, brass, bronze, stainless steel (select products - see price list for availability)