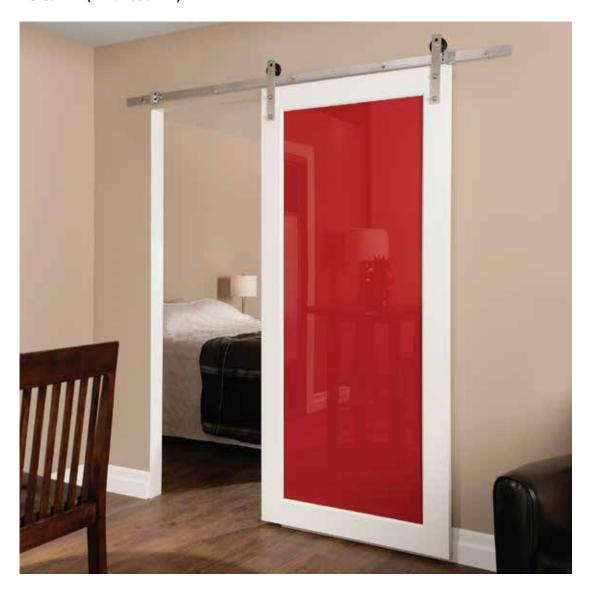

# STRAIGHT STRAP BARN DOOR HARDWARE DATA SHEET

Series **BD100K-07800** 

78 3/4 in (2 m / 2000 mm)

#### **Barn Door Information:**

■ Use with one sliding door weighing up to 150 lbs (68.2 kg)

Set includes all necessary track and all hardware

The maximum thickness of door must be 1 3/8 in (34.9 mm)

Not Included: Other Hardware, Door Pull and Door.