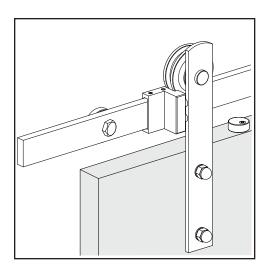

necessary track and all hardware

The maximum thickness of door must be 1 3/8 in (34.9 mm)

Not Included: Other Hardware, Door Pull and Door.

Should you need any parts assistance, for added convenience please call 1-800-257-4093. Service Hours: Weekdays  $8:30\,\mathrm{am}-6:00\,\mathrm{pm}$  EST.



## **Kit Information:**

| TYPE           | PART NUMBER     | FINISH          | SIZE   | INSTALLATION GUIDE # |
|----------------|-----------------|-----------------|--------|----------------------|
| STRAIGHT STRAP | BD100K-07800-SS | STAINLESS STEEL | 78-3/4 | 87340                |
| STRAIGHT STRAP | BD100K-07800-MB | MAT BLACK       | 78-3/4 | 87340                |
| STRAIGHT STRAP | BD100K-07800-BR | BRONZE          | 78-3/4 | 87340                |

## Front view:



## Side view: