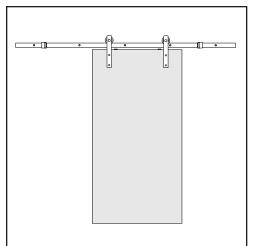

ecessary track and all hardware

The maximum thickness of door must be 1 3/8 in (34.9 mm)

Not Included: Other Hardware, Door Pull and Door.

Should you need any parts assistance, for added convenience please call 1-800-257-4093. Service Hours: Weekdays  $8:30\,\mathrm{am}-6:00\,\mathrm{pm}$  EST.



## **Kit Information:**

| TYPE           | PART NUMBER     | FINISH          | SIZE   | INSTALLATION GUIDE # |
|----------------|-----------------|-----------------|--------|----------------------|
| STRAIGHT STRAP | BD100K-07800-SS | STAINLESS STEEL | 78-3/4 | 87340                |
| STRAIGHT STRAP | BD100K-07800-MB | MAT BLACK       | 78-3/4 | 87340                |
| STRAIGHT STRAP | BD100K-07800-BR | BRONZE          | 78-3/4 | 87340                |

## Front view:



## Side view: