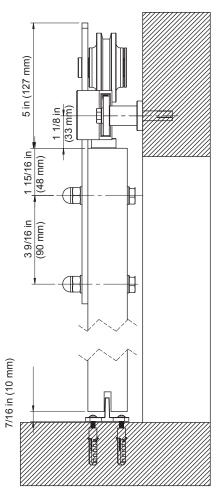

ll necessary track and all hardware

The maximum thickness of door must be 1 3/8 in (34.9 mm)

Not Included: Other Hardware, Door Pull and Door.

Should you need any parts assistance, for added convenience please call 1-800-257-4093. Service Hours: Weekdays  $8:30\,\mathrm{am}-6:00\,\mathrm{pm}$  EST.



## **Kit Information:**

| TYPE           | PART NUMBER     | FINISH          | SIZE   | INSTALLATION GUIDE # |
|----------------|-----------------|-----------------|--------|----------------------|
| STRAIGHT STRAP | BD100K-07800-SS | STAINLESS STEEL | 78-3/4 | 87340                |
| STRAIGHT STRAP | BD100K-07800-MB | MAT BLACK       | 78-3/4 | 87340                |
| STRAIGHT STRAP | BD100K-07800-BR | BRONZE          | 78-3/4 | 87340                |

## Front view:



## Side view: