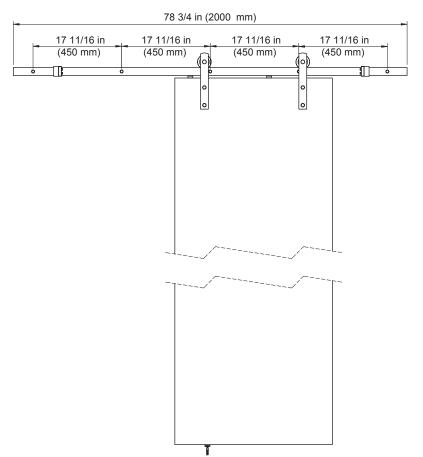

## Front view:

# STRAIGHT STRAP BARN DOOR HARDWARE DATA SHEET

Series **BD100K-07800** 

78 3/4 in (2 m / 2000 mm)