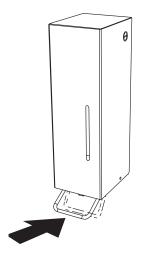

#### **INSTALLATION:**

After opening the dispenser cover, remove the plastic container, gently lifting it upwards while pressing the locking latch. Mount the dispenser to the wall by using the enclosed screws and wall plugs. Make sure the wall surface is in good condition to ensure proper mating of the dispenser to the wall. Use silicone or glue pads if necessary.