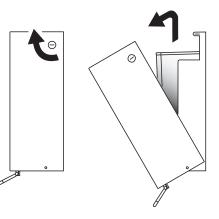

2. Insert plastic container into dispenser.

3. Ensure both top and bottom of container are correctly seated in dispenser.

4. Replace dispenser cover.

5. Press lever several times to prime pump.

A. To change cartridge: open dispenser.

B. Press locking latch and lift cartridge up and out.