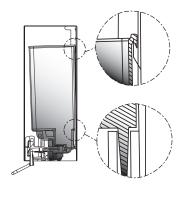

#### **INSTALLATION:**

After opening the dispenser cover, remove the plastic container, gently lifting it upwards while pressing the locking latch. Mount the dispenser to the wall by using the enclosed screws and wall plugs. Make sure the wall surface is in good condition to ensure proper mating of the dispenser to the wall. Use silicone or glue pads if necessary.

#### Note:

1. The dispenser should be installed near or directly above the sink to allow wet hands to drip into the sink.

2. Allow sufficient space above dispenser to exchange cartridges easily.

3. Recommended installation height: 100 - 110 cm (39" - 43") (measured from floor to the bottom of the dispenser).

#### BOBRICK SURFACE-MOUNTED FOAM SOAP CARTRIDGE DISPENSER

- 1. Install dispenser near or directly above sink to allow wet hands to drip into sink.
- 2. Allow sufficient space above dispenser to exchange cartridges easily.
- 3. Recommended installation height: 100 110 cm (39" 43") (measured from floor to bottom of dispenser).
- 4. For installation please follow instructions down below: