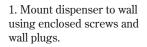

#### **INSTALLATION:**

After opening the dispenser cover, remove the plastic container, gently lifting it upwards while pressing the locking latch. Mount the dispenser to the wall by using the enclosed screws and wall plugs. Make sure the wall surface is in good condition to ensure proper mating of the dispenser to the wall. Use silicone or glue pads if necessary.

#### BOBRICK SURFACE-MOUNTED FOAM SOAP CARTRIDGE DISPENSER

- 1. Install dispenser near or directly above sink to allow wet hands to drip into sink.
- 2. Allow sufficient space above dispenser to exchange cartridges easily.
- 3. Recommended installation height: 100 110 cm (39" 43") (measured from floor to bottom of dispenser).
- 4. For installation please follow instructions down below: