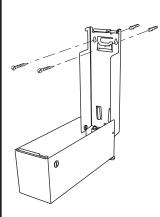

#### **INSTALLATION:**

After opening the dispenser cover, remove the plastic container, gently lifting it upwards while pressing the locking latch. Mount the dispenser to the wall by using the enclosed screws and wall plugs. Make sure the wall surface is in good condition to ensure proper mating of the dispenser to the wall. Use silicone or glue pads if necessary.

#### BOBRICK SURFACE-MOUNTED FOAM SOAP CARTRIDGE DISPENSER

- 1. Install dispenser near or directly above sink to allow wet hands to drip into sink.
- 2. Allow sufficient space above dispenser to exchange cartridges easily.
- 3. Recommended installation height: 100 110 cm (39" 43") (measured from floor to bottom of dispenser).
- 4. For installation please follow instructions down below: