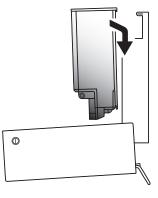

2. Insert plastic container into dispenser.

3. Ensure both top and bottom of container are correctly seated in dispenser.

4. Replace dispenser cover.

5. Press lever several times to prime pump.

A. To change cartridge: open dispenser.

B. Press locking latch and lift cartridge up and out.