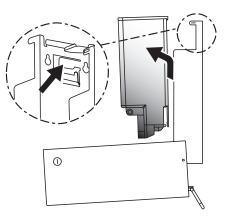

2. Insert plastic container into dispenser.

3. Ensure both top and bottom of container are correctly seated in dispenser.

4. Replace dispenser cover.

5. Press lever several times to prime pump.

A. To change cartridge: open dispenser.

B. Press locking latch and lift cartridge up and out.