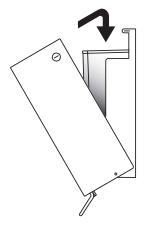

#### **INSTALLATION:**

After opening the dispenser cover, remove the plastic container, gently lifting it upwards while pressing the locking latch. Mount the dispenser to the wall by using the enclosed screws and wall plugs. Make sure the wall surface is in good condition to ensure proper mating of the dispenser to the wall. Use silicone or glue pads if necessary.

2. Insert plastic container into dispenser.

3. Ensure both top and bottom of container are correctly seated in dispenser.

4. Replace dispenser cover.

5. Press lever several times to prime pump.

A. To change cartridge: open dispenser.

B. Press locking latch and lift cartridge up and out.