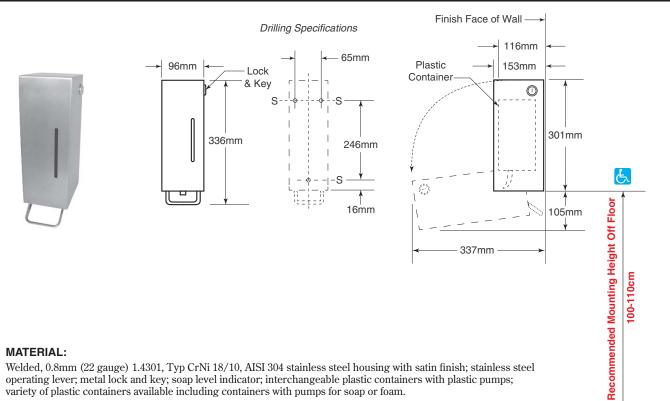

# **B-26637**

**International Use Only** 

Not for sale in the U.S. or Canada

Welded, 0.8mm (22 gauge) 1.4301, Typ CrNi 18/10, AISI 304 stainless steel housing with satin finish; stainless steel operating lever; metal lock and key; soap level indicator; interchangeable plastic containers with plastic pumps; variety of plastic containers available including containers with pumps for soap or foam.

#### **OPERATION:**

The cover is lockable with a Bobrick System lock. To refill the dispenser, open the cover by lifting and pulling forward. The soap level indicator shows how much product is remaining in the dispenser. The plastic container can be removed and re-installed for quick and easy refilling. The plastic container can be used for foam soap cartridges (up to 1000 ml), as well as bulk refilling of up to 1000 ml of foam soap. To install a soap cartridge in the dispenser, open the cartridge and place it upside down inside the plastic container. Alternatively, soap can be poured directly into the plastic container. The dispenser has been designed for quick and easy refilling process.

#### **INSTALLATION:**

After opening the dispenser cover, remove the plastic container, gently lifting it upwards while pressing the locking latch. Mount the dispenser to the wall by using the enclosed screws and wall plugs. Make sure the wall surface is in good condition to ensure proper mating of the dispenser to the wall. Use silicone or glue pads if necessary.

#### Note:

1. The dispenser should be installed near or directly above the sink to allow wet hands to drip into the sink.

2. Allow sufficient space above dispenser to exchange cartridges easily.

3. Recommended installation height: 100 - 110 cm (39" - 43") (measured from floor to the bottom of the dispenser).

#### **TECHNICAL SPECIFICATIONS:**

Model B-26637 from Bobrick Washroom Equipment, Dispenser made of 0.8 mm thick, (22 gauge) 1.4301, Type CrNi 18/10, AISI 304 stainless steel with a brushed, satin finish; plastic container for soap cartridges (up to 1000 ml), as well as for bulk refill of soap (up to 1000 ml); lockable with a Bobrick System lock; soap level indicator.