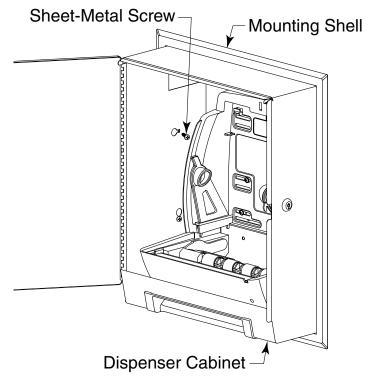

#### **INSTALLING DISPENSER CABINET**

- 1. Unlock and open the door of the Dispenser Cabinet.
- Carefully slide the Dispenser Cabinet into the Mounting Shell and support it from underneath with one hand. (See Figure 2)
- Use the pilot holes in the Shell to drill pilot holes into the shims at the appropriate angle with the Dispenser Cabinet located in position.
- 4. Attach the Dispenser Cabinet to the Shell using the predrilled pilot holes in the Shell and four #8 x 1/2" (4.8 x 13mm) sheet-metal screws (provided). It is acceptable to angle the sheet-metal screws when installing them into the pilot holes.

Figure 2