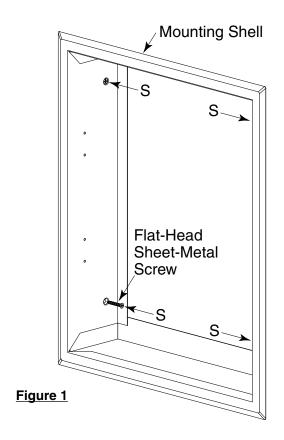

#### **INSTALLING MOUNTING SHELL**

- Provide framed rough wall opening 16" wide x 18-7/8" high (405 x 480mm). Minimum recessed depth required to finish face of wall is 4" (102mm). Allow clearance for construction features that may protrude into rough wall opening from opposite wall. Coordinate with mechanical engineer to avoid pipes, vents and conduits. If unit projects above top of wainscot, provide channel or other filler to eliminate gap between flange and finish face of wall. For plaster or dry wall construction, provide concealed backing to comply with local building codes
- 2. Mount the Shell in wall opening with shims between framing and the Shell at four points indicated by an S, then secure the Shell with four #8 x 1-1/4" (4.2 x 32mm) flat-head sheetmetal screws (provided) in the four countersunk holes on the sides of the Shell. (See Figure 1). Ensure that the screw heads do not protrude past the countersink.
  - **DO NOT** put any screws in the bottom of the Shell as they will interfere with the Dispenser Cabinet when it is inserted into the Shell.